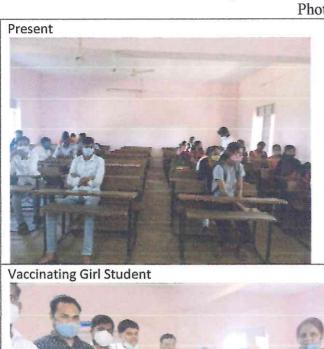

this camp.

All the covid 19 safety measures were follow at the location of camp.

Total 25 students and 2 teachers were vaccinated in this camp.

All the teaching staff was present for this camp for counseling the students. Principal Dr. Sanjay Ghodekar sir expressed vote of thanks to Dr. Avinash Rathod and all team of Primary Health Centre, Pabal for organizing this camp at college.

Dr. Bhagat Sarika Health Dept.

Lt. Ashish Talekar ANO, NCC

Principal Shri Padmamani Jain

Dr. Sanjay Gho

Shri Padmamani Jain Arts & Commerce College Pabal, Tal. Shirur, Dist. Pune. 412403

Lt. Ashish M. Talekar, ANO 36 MAH BN,NCC Pune S.P.Jain College, Pabal, Tal. Shirur,Dist. Pune 412403

Shri Padmamani Jain Arts and Commerce College, Pabal NCC Dept. Vaccination Drive 25<sup>th</sup> Oct. 2021

Photos





Vaccination to Students with Present Students





Vaccination to Students

Teaching Staff Prof. Pravin More Vaccinating







|             |               | 2021-22 NCC D   | epartment         | ·           |
|-------------|---------------|-----------------|-------------------|-------------|
| Shri Pa     | idmamani Jair | Arts And Commo  | erce College, Pab | al          |
|             |               | Tal: Shirur, Di | st Pune 412403    |             |
| SR. No NAME |               |                 |                   | Sign        |
| 1           | AISHWARYA     | SHANTARAM       | NARHE             | Anachs:     |
| 2           | AARATI        | SANDIP          | BHANDALKAR        |             |
| 3           | SIDDHIKI      | DATTATRAY       | SHEMBADE          |