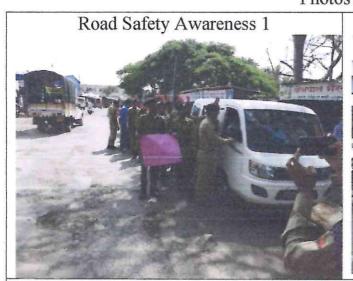

LE    | kaushnu     |
| 49 | PRAJYOT  | MACHHINDRA  | PUNDE      | PEGTYCT     |
| 50 | BHUSHAN  | BABAN       | WALUNJ     | Bhushow     |



E

Shri Padmamani Jain Arts & Commerce College, Pabal NCC Dept. 2018-19 Road Safety Awareness Rally 27 Sep. 2018 Report

Road Safety Awareness rally was organized by NCC dept. on 27Sep. 2018 in Pabal village. NCC Cadets actively participated in this rally with slogans, banners etc. Cadets explained to vehicle drivers and owners the importance of road safety. Total 44 cadets participated in this rally.

Lt. Ashish M. Talekar, ANO 36 MAH BN,NCC Pune S.P.Jain College, Pabal, Tal. Shirur,Dist. Pune 412403

Pabal Tal.Shirur, ODist.Pune.

Shri Padmamani Jain Arts & Commerce College, Pabal NCC Dept. 2018-19 Road Safety Awareness Rally 27 Sep. 2018 Photos





Road Safety Awareness 3





# 2018-19 NCC Department Shri Padmamani JainArts And Commerce College, Pabal Tal: Shirur, Dist.- Pune 412403

| SR.<br>No |           | NAME       |            |