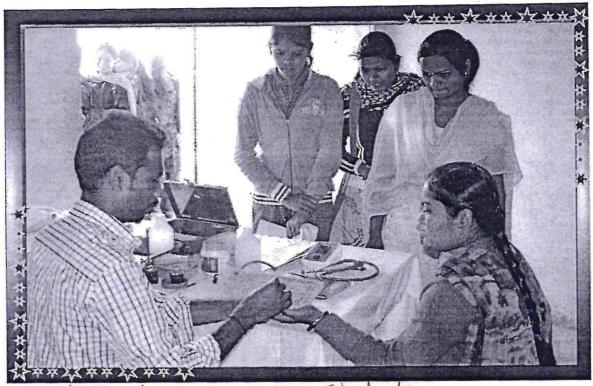

The Brief report of said programme is as follows

| Sr.<br>No | No of cdts<br>participated     | No of Trees /<br>saplings to be<br>Planted | Type of<br>Trees | Location                                  | Remarks                                                  |
|-----------|--------------------------------|--------------------------------------------|------------------|-------------------------------------------|----------------------------------------------------------|
| 01        | 15 SD +<br>05SW =<br>20 Cadets | 50                                         | Forest<br>trees  | S.P. Jain<br>College,<br>Pabal-<br>Campus | Selection of the trees according to the local atmosphere |