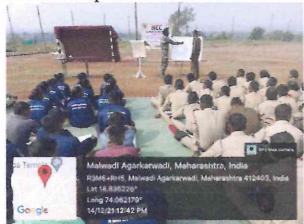

|
| 2       | Drill Practice | 8.15am to 10.15am  |
| 3       | Practical      | 10.30am to 1.00 pm |
| 4       | Theory         | 2.00 pm to 5.00 pm |

In this training cadre camp strength of cadets was as follows

| Sr.   | Name of Institute          | Cadets Strength |      |  |
|-------|----------------------------|-----------------|------|--|
| No.   |                            | SD              | SW   |  |
| 1     | S.P. Jain College, Pabal   | 35              | . 15 |  |
| 2     | C. T. Bora College, Shirur | 50              | 00   |  |
| Total | = 100 cadets               | 85              | 15   |  |

Lt. Ashish Talekar worked as a Coordinator for this Training Cadre Camp and Dr. Ganesh Sonawane assisted him.



Cadre Camp 13-16 Dec 2021 -1 Cadre Camp 13-16 Dec 2021 -2





Cadre Camp 13-16 Dec 2021 -3 Cadre Camp 13-16 Dec 2021 -4





Cadre Camp 13-16 Dec 2021 -5





#### 36 Maharashtra Battalion Letter No. 133/G/(CertGen)/21 Dated 9 Dec 2021

Tele -2029528884 36mahbppune@email.com By Email 36 Mah Bn NGC Aphadhire Gollege Compile Pune - 411005

0° | Dec 2021

133/G/(Cert Gen)/21

Principal

#### REVIEW OF NCC THG

 Training for the 3 days duration will be conducted for "If cut and "C" not exhibit respectively. The lamings for the Cadre will be from 0,000h to 1730h. The subadde of cutofield of tro for 2"and 3" year cadets in no this unit is as under

| Sr.<br>No. | Institutions                   | Date                    | (Night hold)     | histractor .                         |
|------------|--------------------------------|-------------------------|--