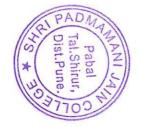

ommerce College

# Shri Padmamani Jain Arts & Commerce College, Pabal NCC Department Tree Plantation 2020-2021 Date – 16 July 2020

A tree plantation program was implemented in the college in the academic year 2020-2021. This tree plantation program was held on 16 July 2020. NCC cadets were asked to plant trees in their homes or premises instead of taking this program to the college due to the covid 19 pandemic. A total of 47 students planted trees in their premises. A total of 50 trees of different types were planted in this tree plantation programme.

Lt. Ashish M. Talekar, ANO 36 MAH BN,NCC Pune S.P.Jain College, Pabal, Tal. Shirur,Dist. Pune 412403 Pabal Control Control

Shri Padmamani Jain Arts & Commerce College, Pabal NCC Department

Tree Plantation 2020-2021 Date – 16 July 2020





# 2020-21 NCC Department Shri Padmamani JainArts And Commerce College, Pabal Tal: Shirur, Dist.- Pune 412403

| SR. No |            | Sign        |            |                |
|--------|------------|-------------|------------|----------------|
| 1      | SAKSHI     | RAJENDRA    | JADHAV     | Aderhi         |
| 2      | SHITAL     | SHRIRAM     | JADHAV     | Stadhan        |
| 3      | MEGHA      | SURESH      | JADHAV     |                |
| 4      | SHIVANI    | SATISH      | RANDHAVAN  | M.C.T.         |
| 5      | VAIBHAVI   | DILIP       | SHINDE     | SHINDE         |
| 6      | DIPIKA     | GANESH      | SUKRE      | Subro-Digi     |
| 7      | RUTUJA     | VILAS       | SAKORE     | Butufa         |
| 8      | VIPUL      | VIJAY       | ADHAV      | V.V. Adhor     |
| 9