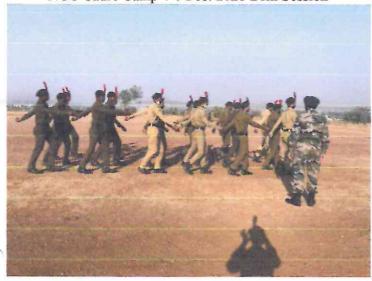

|
| 1000 | Total                       | 384   | 261      |                                  | Ber anken                        | Chromital Control of the Control of |

All institutions are requested to ensure the presence of Cadets as per above details."ANO are requested to accompany the Cadets, Attendance for Cadets course is mandatory for cadets, for suppearing 'B' and 'C' Cert examination for the year 2020-21.

ommanding Officer

### 36 Mah. Bn. NCC Pune CADRE CAMP and B Cert Practical Exam 04 – 06 February 2021 Photos







NCC Cadre Camp 4-6 Feb. 2021 Map Reading Session





Pabal Pabal Tal.Shirur, O Dist.Pune.





NCC Cadre Camp 4-6 Feb. 2021 Closing Address by ANO



Pabal O Tal.Shirur, D Dist.Pune.

| Shri Padmamani Jain College Pabal Cadre List |           |                |           |  |  |
|----------------------------------------------|-----------|----------------|-----------|--|--|
| Sr.No                                        | NAME      |                |           |  |  |
| 1                                            | SHUBHAM   | CHANDRAKANT    | POKHARKAR |  |  |
| 2                                            | TEJAS     | BALASAHEB      | MORE      |  |  |
| 3                                            | TEJAS     | SAMBHAJI       | SARDE     |  |  |
| 4                                            | AKASH     | RANGNATH       | KAPARE    |