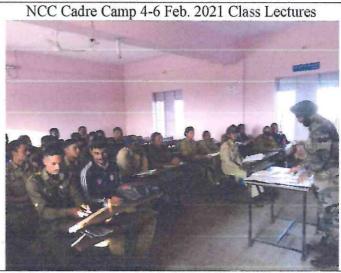

|
| 1000 | Total                       | 384   | 261      |                                  | Ber anken                        | Chromital Control of the Control of |

All institutions are requested to ensure the presence of Cadets as per above details."ANO are requested to accompany the Cadets, Attendance for Cadets course is mandatory for cadets, for suppearing 'B' and 'C' Cert examination for the year 2020-21.

ommanding Officer

### 36 Mah. Bn. NCC Pune CADRE CAMP and B Cert Practical Exam 04 – 06 February 2021 Photos







NCC Cadre Camp 4-6 Feb. 2021 Map Reading Session





Pabal Pabal Tal.Shirur, O Dist.Pune.





NCC Cadre Camp 4-6 Feb. 2021 Closing Address by ANO



Pabal O Tal.Shirur, D Dist.Pune.

| Shri Padmamani Jain College Pabal Cadre List |           |                |           |  |  |
|----------------------------------------------|-----------|----------------|-----------|--|--|
| Sr.No                                        | NAME      |                |           |  |  |
| 1                                            | SHUBHAM   | CHANDRAKANT    | POKHARKAR |  |  |
| 2                                            | TEJAS     | BALASAHEB      | MORE      |  |  |
| 3                                            | TEJAS     | SAMBHAJI       | SARDE     |  |  |
| 4