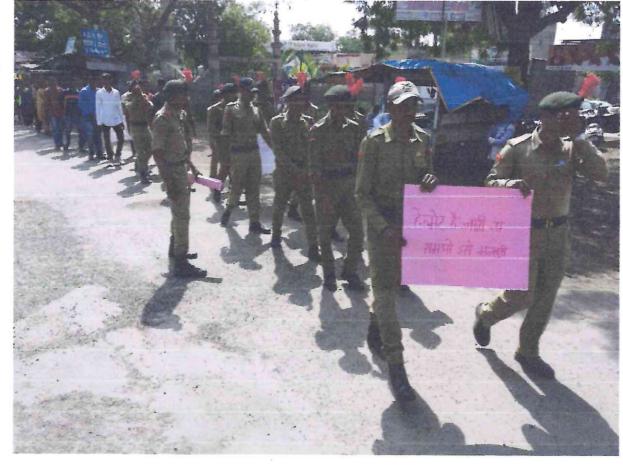

PRAJYOT  | MACHHINDRA  | PUNDE      | PEGTYCT     |
| 50 | BHUSHAN  | BABAN       | WALUNJ     | Bhushow     |



E

Shri Padmamani Jain Arts & Commerce College, Pabal NCC Dept. 2018-19 Road Safety Awareness Rally 27 Sep. 2018 Report

Road Safety Awareness rally was organized by NCC dept. on 27Sep. 2018 in Pabal village. NCC Cadets actively participated in this rally with slogans, banners etc. Cadets explained to vehicle drivers and owners the importance of road safety. Total 44 cadets participated in this rally.

Lt. Ashish M. Talekar, ANO 36 MAH BN,NCC Pune S.P.Jain College, Pabal, Tal. Shirur,Dist. Pune 412403

Pabal Tal.Shirur, ODist.Pune.

Shri Padmamani Jain Arts & Commerce College, Pabal NCC Dept. 2018-19 Road Safety Awareness Rally 27 Sep. 2018 Photos





Road Safety Awareness 3





# 2018-19 NCC Department Shri Padmamani JainArts And Commerce College, Pabal Tal: Shirur, Dist.- Pune 412403

| SR.<br>No |           | NAME       |            |