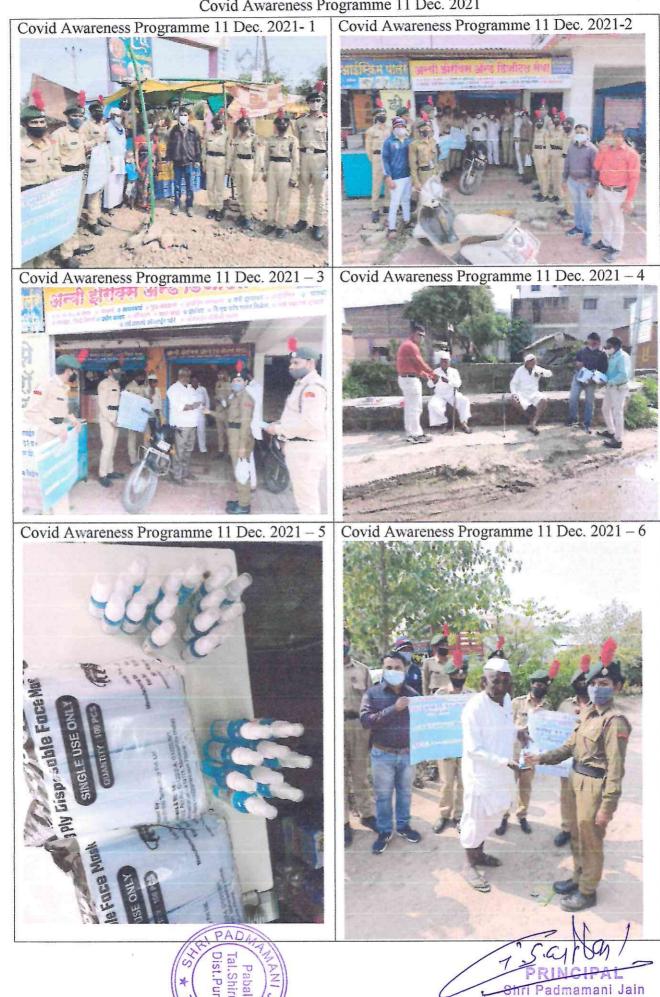

re asked to distribute sanitizer and masks to the villagers. The masks and sanitizer were purchased by the college. The rally was organized in order to aware the villagers about covid 19. Through this rally the students taught the villagers the importance of social distancing, cleanliness, frequent washing of hands and use of masks and sanitizer.

This rally was organized under the guidance and supervision of Dr. Sanjay Ghodekar sir, The Principal of college. 10 teachers and 45 students were actively participated in the rally.

Lt. Ashish Talekar

ANO

Lt. Ashish M. Talekar, ANO 36 MAH BN,NCC Pune S.P.Jain College, Pabal, Tal. Shirur,Dist. Pune 412403 Dr. Sanjay Ghodekar

## Criterion - III Research Sinnovations Jandts Extension ce Only - Para 13.1

Covid Awareness Programme 11 Dec. 2021



Arts & Commerce College Pabal, Tal. Shirur, Dist. Pune. 412403

|         | 2          | 021-22 NCC D     | epartment     | 4:            |
|---------|------------|------------------|---------------|---------------|
| Shri Pa |            | Arts And Comme   |               | oal           |
|         |            | Tal: Shirur, Dis | t Pune 412403 |               |
| SR. No  | 250        | 2.               | Sign          |               |
| 1       | AISHWARYA  | SHANTARAM        | NARHE         | Proche:       |
| 2       | AARATI     | SANDIP           | BHANDALKAR    |               |
| 3       | SIDDHIKI   | DATTATRAY        | SHEMBADE      | SSD           |
| 4       | SNEHAL     | SURESH           | NANEKAR       | Snehol,       |
| .5      | NIKITA     | NITIN            | NARHE