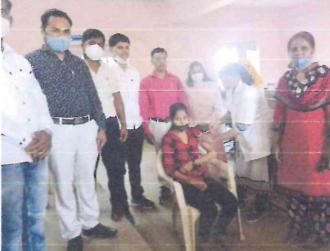

follow at the location of camp.

Total 25 students and 2 teachers were vaccinated in this camp.

All the teaching staff was present for this camp for counseling the students. Principal Dr. Sanjay Ghodekar sir expressed vote of thanks to Dr. Avinash Rathod and all team of Primary Health Centre, Pabal for organizing this camp at college.

Dr. Bhagat Sarika Health Dept.

Lt. Ashish Talekar ANO, NCC

Principal Shri Padmamani Jain

Dr. Sanjay Gho

Shri Padmamani Jain Arts & Commerce College Pabal, Tal. Shirur, Dist. Pune. 412403

Lt. Ashish M. Talekar, ANO 36 MAH BN,NCC Pune S.P.Jain College, Pabal, Tal. Shirur,Dist. Pune 412403

Shri Padmamani Jain Arts and Commerce College, Pabal NCC Dept. Vaccination Drive 25<sup>th</sup> Oct. 2021

Photos





Vaccination to Students with Present Students





Vaccination to Students

Teaching Staff Prof. Pravin More Vaccinating







|             |               | 2021-22 NCC D   | epartment         | ·           |
|-------------|---------------|-----------------|-------------------|-------------|
| Shri Pa     | idmamani Jair | Arts And Commo  | erce College, Pab | al          |
|             |               | Tal: Shirur, Di | st Pune 412403    |             |
| SR. No NAME |               |                 |                   | Sign        |
| 1           | AISHWARYA     | SHANTARAM       | NARHE             | Anachs:     |
| 2           | AARATI        | SANDIP          | BHANDALKAR        |             |
| 3           | SIDDHIKI      | DATTATRAY       | SHEMBADE          |             |
| 4           | SNEHAL        | SURESH