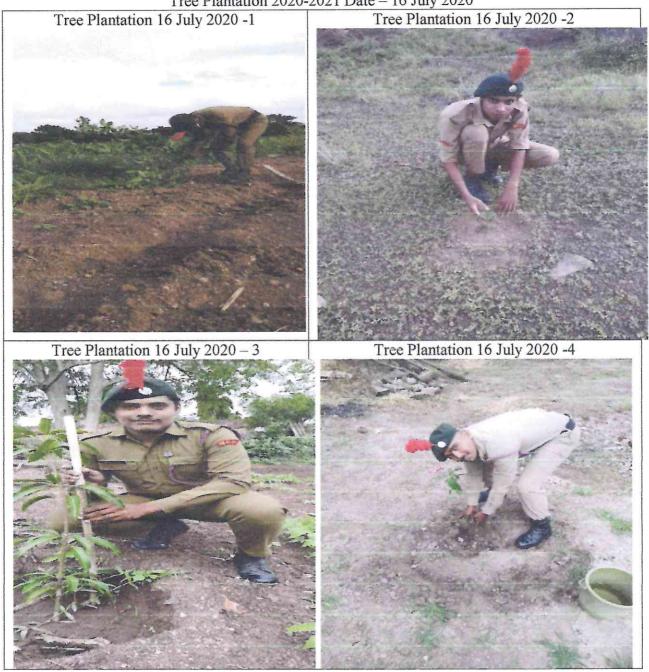

Commerce College

# Shri Padmamani Jain Arts & Commerce College, Pabal NCC Department Tree Plantation 2020-2021 Date – 16 July 2020

A tree plantation program was implemented in the college in the academic year 2020-2021. This tree plantation program was held on 16 July 2020. NCC cadets were asked to plant trees in their homes or premises instead of taking this program to the college due to the covid 19 pandemic. A total of 47 students planted trees in their premises. A total of 50 trees of different types were planted in this tree plantation programme.

Lt. Ashish M. Talekar, ANO 36 MAH BN,NCC Pune S.P.Jain College, Pabal, Tal. Shirur,Dist. Pune 412403 Pabal Control Control

Shri Padmamani Jain Arts & Commerce College, Pabal NCC Department

Tree Plantation 2020-2021 Date – 16 July 2020





# 2020-21 NCC Department Shri Padmamani JainArts And Commerce College, Pabal Tal: Shirur, Dist.- Pune 412403

| SR. No |            | Sign        |            |                |
|--------|------------|-------------|------------|----------------|
| 1      | SAKSHI     | RAJENDRA    | JADHAV     | Aderhi         |
| 2      | SHITAL     | SHRIRAM     | JADHAV     | Stadhan        |
| 3      | MEGHA      | SURESH      | JADHAV     |                |
| 4      | SHIVANI    | SATISH      | RANDHAVAN  | M.C.T.         |
| 5      | VAIBHAVI   | DILIP       | SHINDE     | SHINDE         |
| 6      | DIPIKA     | GANESH      | SUKRE      | Subro-Digi     |
| 7      | RUTUJA     | VILAS       | SAKORE     | Butufa         |
| 8      | VIPUL      | VIJAY       | ADHAV      | V.V. Adhor     |
| 9