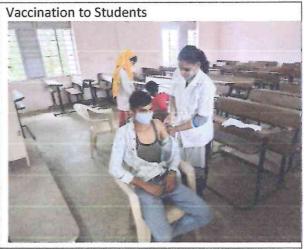

his camp.

All the covid 19 safety measures were follow at the location of camp.

Total 25 students and 2 teachers were vaccinated in this camp.

All the teaching staff was present for this camp for counseling the students. Principal Dr. Sanjay Ghodekar sir expressed vote of thanks to Dr. Avinash Rathod and all team of Primary Health Centre, Pabal for organizing this camp at college.

Dr. Bhagat Sarika Health Dept.

Lt. Ashish Talekar ANO, NCC

Principal Shri Padmamani Jain

Dr. Sanjay Gho

Shri Padmamani Jain Arts & Commerce College Pabal, Tal. Shirur, Dist. Pune. 412403

Lt. Ashish M. Talekar, ANO 36 MAH BN,NCC Pune S.P.Jain College, Pabal, Tal. Shirur,Dist. Pune 412403

Shri Padmamani Jain Arts and Commerce College, Pabal NCC Dept. Vaccination Drive 25<sup>th</sup> Oct. 2021

Photos





Vaccination to Students with Present Students





Vaccination to Students

Teaching Staff Prof. Pravin More Vaccinating







|             |               | 2021-22 NCC D   | epartment         | ·           |
|-------------|---------------|-----------------|-------------------|-------------|
| Shri Pa     | idmamani Jair | Arts And Commo  | erce College, Pab | al          |
|             |               | Tal: Shirur, Di | st Pune 412403    |             |
| SR. No NAME |               |                 |                   | Sign        |
| 1           | AISHWARYA     | SHANTARAM       | NARHE             | Anachs:     |
| 2           | AARATI        | SANDIP          | BHANDALKAR        |             |
| 3           | SIDDHIKI      | DATTATRAY       | SHEMBADE          |