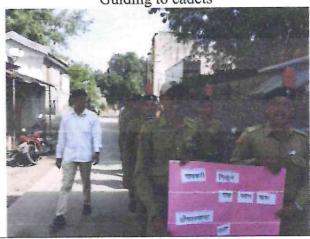

al NCC Dept. 2018-19 ODF Rally 26 Sep. 2018 Report

Open Defecation Free rally was organized by NCC dept. on 26 Sep. 2018 in Pabal village. NCC Cadets actively participated in this rally with slogans, banners etc. cadets explained to villagers the importance of use of toilet. Total 47 cadets participated in this rally. Sarpanch of Pabal Mrs. Rohinitai Jadhav visited this rally and appreciated this work.

Lt. Ashish M. Talekar, ANO 36 MAH BN,NCC Pune S.P.Jain College, Pabal, Tal. Shirur,Dist. Pune 412403

Pabal Tal.Shirur, O Dist.Pune.

Shri Padmamani Jain Arts & Commerce College, Pabal NCC Dept. 2018-19 ODF Rally 26 Sep. 2018 Photos

ODF Rally 26 Sep 2018 – 1 Sarpanch Mrs. Rohinitai Jadhav Visit



ODF Rally 26 Sep 2018-3



ODF Rally 26 Sep 2018-2 ANO Lt. A. M. Talekar Guiding to cadets



ODF Rally 26 Sep 2018 -4



ODF Rally 5



Pabal Constitution of the part of the part

# 2018-19 NCC Department Shri Padmamani JainArts And Commerce College, Pabal Tal: Shirur, Dist.- Pune 412403

| SR.<br>No |           | NAME       | )          | Sign         |
|-----------|-----------|------------|------------|--------------|
|           | VASHNAVI  | ANIL       | CHAVAN     | ( MC)        |
| 2         | PRATIKSHA | MACHHINDRA | SAKORE     | Om.          |
| 3         | AMRUTA    | ROHIDAS    | SAWANT     | A.R.5        |
| 4         | SAMIKSHA  | TUKARAM    | ТАМВЕ      | 1/2          |
| 5         | CHHAKULI  | GORAKSHA   | MOHITE     | Samhe.       |
| 6         | AKSHADA   | DARMRAJ    | DAPHAL     | GNHITE       |
| 7         | SANGRAM   | RAJENDRA   | SALAVE     | Spg.