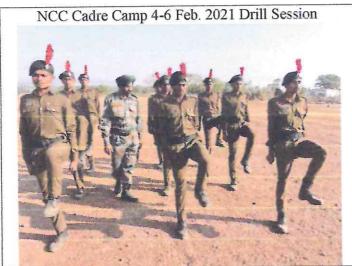

|
| 1000 | Total                       | 384   | 261      |                                  | Ber anken                        | Chromital Control of the Control of |

All institutions are requested to ensure the presence of Cadets as per above details."ANO are requested to accompany the Cadets, Attendance for Cadets course is mandatory for cadets, for suppearing 'B' and 'C' Cert examination for the year 2020-21.

ommanding Officer

### 36 Mah. Bn. NCC Pune CADRE CAMP and B Cert Practical Exam 04 – 06 February 2021 Photos







NCC Cadre Camp 4-6 Feb. 2021 Map Reading Session





Pabal Pabal Tal.Shirur, O Dist.Pune.





NCC Cadre Camp 4-6 Feb. 2021 Closing Address by ANO



Pabal O Tal.Shirur, D Dist.Pune.

| Shri Padmamani Jain College Pabal Cadre List |           |                |           |  |  |
|----------------------------------------------|-----------|----------------|-----------|--|--|
| Sr.No                                        | NAME      |                |           |  |  |
| 1                                            | SHUBHAM   | CHANDRAKANT    | POKHARKAR |  |  |
| 2                                            | TEJAS     | BALASAHEB      | MORE      |  |  |
| 3                                            | TEJAS     | SAMBHAJI       | SARDE     |  |  |
| 4                                            | AKASH     | RANGNATH       | KAPARE    |  |  |
| 5