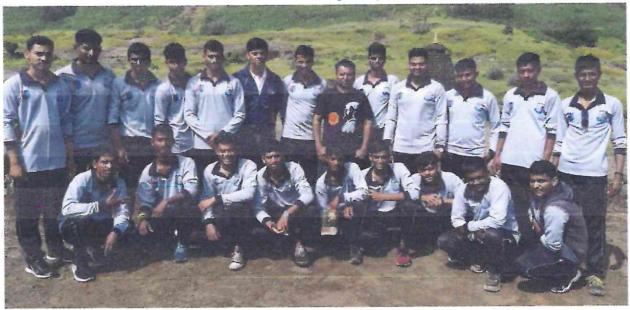

# Shri Padmamani Jain Arts & Commerce College, Pabal NCC Dept. 2017-18 Report of Bharat Swachhata Abhiyan 5<sup>th</sup> July 2017

The cleanliness campaign was actively organized by our college NCC unit on 5<sup>th</sup> July 2017 at Historical place Mastani's Tomb. The cadets removed the garbage (Plastic, papers, and weed) from the area of historical place Mastani's Tomb. This work of our unit was highly appreciated by the authority of *Bajirao Mastani Sanskrutik Pratishthan*.