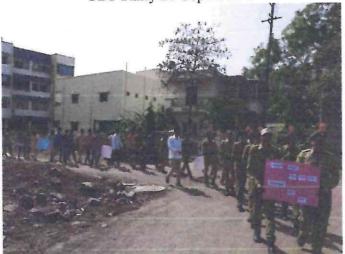

|         |



Shri Padmamani Jain Arts & Commerce College, Pabal NCC Dept. 2018-19 ODF Rally 26 Sep. 2018 Report

Open Defecation Free rally was organized by NCC dept. on 26 Sep. 2018 in Pabal village. NCC Cadets actively participated in this rally with slogans, banners etc. cadets explained to villagers the importance of use of toilet. Total 47 cadets participated in this rally. Sarpanch of Pabal Mrs. Rohinitai Jadhav visited this rally and appreciated this work.

Lt. Ashish M. Talekar, ANO 36 MAH BN,NCC Pune S.P.Jain College, Pabal, Tal. Shirur,Dist. Pune 412403

Pabal Tal.Shirur, O Dist.Pune.

Shri Padmamani Jain Arts & Commerce College, Pabal NCC Dept. 2018-19 ODF Rally 26 Sep. 2018 Photos

ODF Rally 26 Sep 2018 – 1 Sarpanch Mrs. Rohinitai Jadhav Visit



ODF Rally 26 Sep 2018-3



ODF Rally 26 Sep 2018-2 ANO Lt. A. M. Talekar Guiding to cadets



ODF Rally 26 Sep 2018 -4



ODF Rally 5



Pabal Constitution of the part of the part

# 2018-19 NCC Department Shri Padmamani JainArts And Commerce College, Pabal Tal: Shirur, Dist.- Pune 412403

| SR.<br>No |           | NAME       | )          | Sign         |
|-----------|-----------|------------|------------|--------------|
|           | VASHNAVI  | ANIL       | CHAVAN     | ( MC)        |
| 2         | PRATIKSHA | MACHHINDRA | SAKORE     | Om.          |
| 3         | AMRUTA    | ROHIDAS    | SAWANT     | A.R.5        |
| 4         | SAMIKSHA  | TUKARAM    | ТАМВЕ      | 1/2          |
| 5         | CHHAKULI  | GORAKSHA   | MOHITE     | Samhe.       |
| 6         | AKSHADA   | DARMRAJ    | DAPHAL     | GNHITE