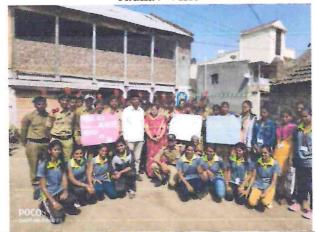

| BABAN       | WALUNJ     |         |



Shri Padmamani Jain Arts & Commerce College, Pabal NCC Dept. 2018-19 ODF Rally 26 Sep. 2018 Report

Open Defecation Free rally was organized by NCC dept. on 26 Sep. 2018 in Pabal village. NCC Cadets actively participated in this rally with slogans, banners etc. cadets explained to villagers the importance of use of toilet. Total 47 cadets participated in this rally. Sarpanch of Pabal Mrs. Rohinitai Jadhav visited this rally and appreciated this work.

Lt. Ashish M. Talekar, ANO 36 MAH BN,NCC Pune S.P.Jain College, Pabal, Tal. Shirur,Dist. Pune 412403

Pabal Tal.Shirur, O Dist.Pune.

Shri Padmamani Jain Arts & Commerce College, Pabal NCC Dept. 2018-19 ODF Rally 26 Sep. 2018 Photos

ODF Rally 26 Sep 2018 – 1 Sarpanch Mrs. Rohinitai Jadhav Visit



ODF Rally 26 Sep 2018-3



ODF Rally 26 Sep 2018-2 ANO Lt. A. M. Talekar Guiding to cadets



ODF Rally 26 Sep 2018 -4



ODF Rally 5



Pabal Constitution of the part of the part

# 2018-19 NCC Department Shri Padmamani JainArts And Commerce College, Pabal Tal: Shirur, Dist.- Pune 412403

| SR.<br>No |           | NAME       | )          | Sign         |
|-----------|-----------|------------|------------|--------------|
|           | VASHNAVI  | ANIL       | CHAVAN     | ( MC)        |
| 2         | PRATIKSHA | MACHHINDRA | SAKORE     | Om.          |
| 3         | AMRUTA    | ROHIDAS    | SAWANT     | A.R.5        |
| 4         | SAMIKSHA  | TUKARAM    | ТАМВЕ      | 1/2          |
| 5         | CHHAKULI  | GORAKSHA   | MOHITE     | Samhe.       |
| 6         | AKSHADA   | DARMRAJ    |