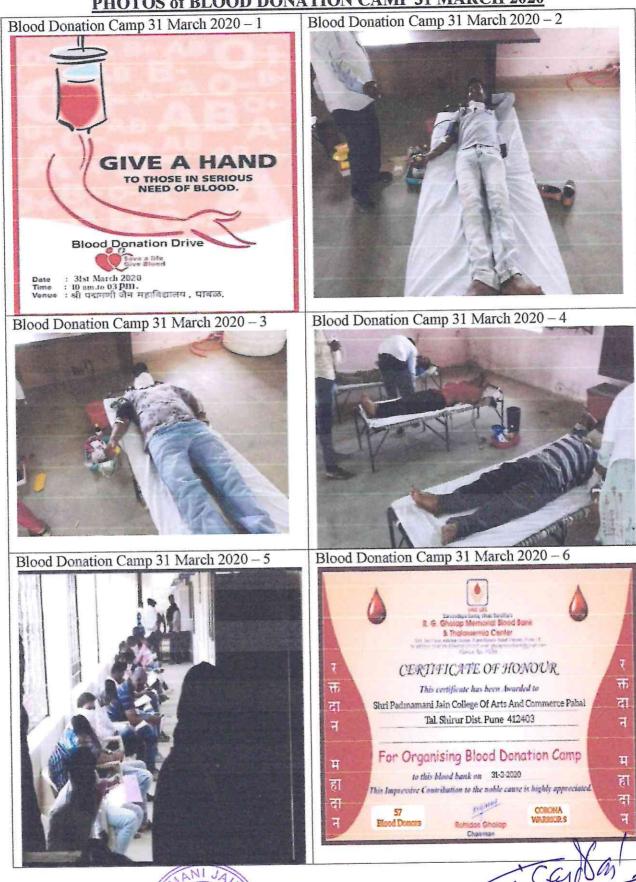

Principal

3.4.3 Number of extension and outreach programs conducted by the institution through organized forums including NSS/NCC with involvement of community during the last five years

| apaleero III | v.<br>No |                            | collaborating agency    |                                                |               |
|--------------|----------|----------------------------|-------------------------|------------------------------------------------|---------------|
|              |          | I                          | collaborating agency    |                                                | activity      |
| 1            |          |                            | 2017-2018               |                                                |               |
|              | 4        | Tue - Dieutet              | _                       |                                                | T             |
|              | 1        | Tree Plantaton             | NCC                     | Social service Activity                        | 01-07-17      |
| 2            | 2        | Swachata Abhiyan           | NCC                     | Bharat Swachata Abhiyan                        | 05-07-17      |
|              | _        |                            |                         |                                                | 1/7/2017 to   |
| 3            | 3        | Tree Plantation            | NSS                     | Van Mahostov Saptaha                           | 7/7/2017      |
| 4            | 4        | Swachata Abhiyan           | NSS                     | Collage Campus to Pabal<br>Village Cleanliness | 01-08-17      |
|              |          | Celebration of             |                         | village Cleaniniess                            | 01-08-17      |
|              |          | Rakshabandhan With         |                         |                                                |               |
| 5            | 5        | Disabled Students          | NSS                     | Rakshabandhan                                  | 07-08-17      |
|              |          | W. Carlotte                |                         |                                                | 07-08-17      |
| 6            | 6        | Swachata Abhiyan           | NCC                     | Bharat Swachata Abhiyan                        | 14-08-17      |
|              |          | Historical Place Cleaness  |                         |                                                | 14-00-17      |
|              |          |                            |                         | Swatcha v Swasth Bharat                        | 1-08-2017 to  |
| 7            | 7        |                            | NSS                     | Abhiyan Pandharavada                           | 15-08-2017    |
| 8            | 8        | Aids Awarness Rally        | NSS                     | Aids Awarness                                  | 30-11-17      |
| 9            | 9        | Blood Donation             | NSS                     | Blood Donation                                 | 29-12-17      |
|              |          | Plastic Papers and weed    |                         |                                                |               |
| 10           | 10       | removed garbage            | NCC                     | Bharat Swachata Abhiyan                        | 19-03-18      |
|              | - 2      |                            | 2018-19                 |                                                |               |
| 11           | _1       | Tree Plantation            | NCC                     | Tree Plantation                                | 01-07-18      |
|              |          | Cleaness of Historical     |                         |                                                | 1             |
| 12           | 2        | Place                      | NCC                     | Bharat Swachata Abhiyan                        | 13-07-18      |
| 4.2          |          | TID CL 11 4 CL             | College & Balutedar     |                                                |               |
| 13           | 3        | HB Checking for Girls      | Kranti Pratishtan Pabal | Girls Health Camp                              | 24,25-7- 2018 |
| 14           | 4        | Gramswachhata              | NCC                     | Gramswachhata                                  | 14-08-18      |
|              | - 1      | Celebration of             |                         |                                                |               |
|              |          | Rakshabandhan With         |                         |                                                |               |
| 15           | 5        | Disabled Students          | NSS                     | Rakshabandhan                                  | 27-08-18      |
| 16           | 6        | Kerala Flood Relief Rally  | College/NCC             | Kerala Flood Relief Fund                       | 04.00.40      |
|              |          | •                          |                         | Open Defecation free                           | 04-09-18      |
| 17           | 7        | Open Defecation free rally |                         | Program                                        | 26.00.40      |
|              |          | Road Safty Awareness       |                         | · · · · · · · · · · · · · · · · · · ·          | 26-09-18      |
| 18           |          | Rally                      | NCC                     | Road Safty Awareness                           | 27-09-18      |
|              |          | Traking Camp At            |                         | outry restatelless                             | 27-03-18      |
| 19           | 9        | Harishchandra Gadh         | NCC                     | Social service Activity                        | 3,4,-10-2018  |