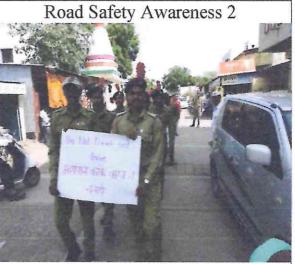

| kaushnu     |
| 49 | PRAJYOT  | MACHHINDRA  | PUNDE      | PEGTYCT     |
| 50 | BHUSHAN  | BABAN       | WALUNJ     | Bhushow     |



E

Shri Padmamani Jain Arts & Commerce College, Pabal NCC Dept. 2018-19 Road Safety Awareness Rally 27 Sep. 2018 Report

Road Safety Awareness rally was organized by NCC dept. on 27Sep. 2018 in Pabal village. NCC Cadets actively participated in this rally with slogans, banners etc. Cadets explained to vehicle drivers and owners the importance of road safety. Total 44 cadets participated in this rally.

Lt. Ashish M. Talekar, ANO 36 MAH BN,NCC Pune S.P.Jain College, Pabal, Tal. Shirur,Dist. Pune 412403

Pabal Tal.Shirur, ODist.Pune.

Shri Padmamani Jain Arts & Commerce College, Pabal NCC Dept. 2018-19 Road Safety Awareness Rally 27 Sep. 2018 Photos





Road Safety Awareness 3





# 2018-19 NCC Department Shri Padmamani JainArts And Commerce College, Pabal Tal: Shirur, Dist.- Pune 412403

| SR.<br>No |           | NAME       |            |