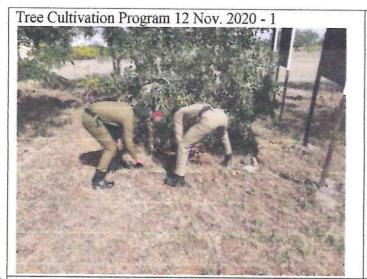

Cultivation Program 2020-2021

Date - 12 Nov. 2020

On 12<sup>th</sup> November 2020, a tree cultivation program was implemented in the college under social service activities. 37 cadets were present for this program. All the cadets were gathered and guided. After that all the cadets watered the trees in the college area and the college to Pabal road area, cleaned around the trees, pruned the trees etc.

All the safety rules of Covid 19 epidemic were followed during this activity.

Lt. Ashish M. Talekar, ANO 36 MAH BN,NCC Pune S.P.Jain College, Pabal, Tel. Shirur.Dist. Pune 412403 Pabal Pabal Pabal Pabal Pabal Poist.Pune.

#### Criterion - III Resparcha Innavationai and Extension electronege, 1 Pabal

#### NCC Department

Social Service Activities - Tree Cultivation Program 12 Nov. 2020



Tree Cultivation Program 12 Nov. 2020 -2



Tree Cultivation Program 12 Nov. 2020 - 3



Tree Cultivation Program 12 Nov. 2020 - 4



Tree Cultivation Program 12 Nov. 2020 - 5



Tree Cultivation Program 12 Nov. 2020 - 6





# 2020-21 NCC Department Shri Padmamani JainArts And Commerce College, Pabal Tal: Shirur, Dist.- Pune 412403

| SR. No |            | Sign        |            |               |  |
|--------|------------|-------------|------------|---------------|--|
| 1      | SAKSHI     | RAJENDRA    | JADHAV     | Sakohi        |  |
| 2      | SHITAL     | SHRIRAM     | JADHAV     | Stadhar       |  |
| 3      | MEGHA      | SURESH      | JADHAV     | M.57.         |  |
| 4      | SHIVANI    | SATISH      | RANDHAVAN  | Shivani       |  |
| 5      | VAIBHAVI   | DILIP       | SHIN