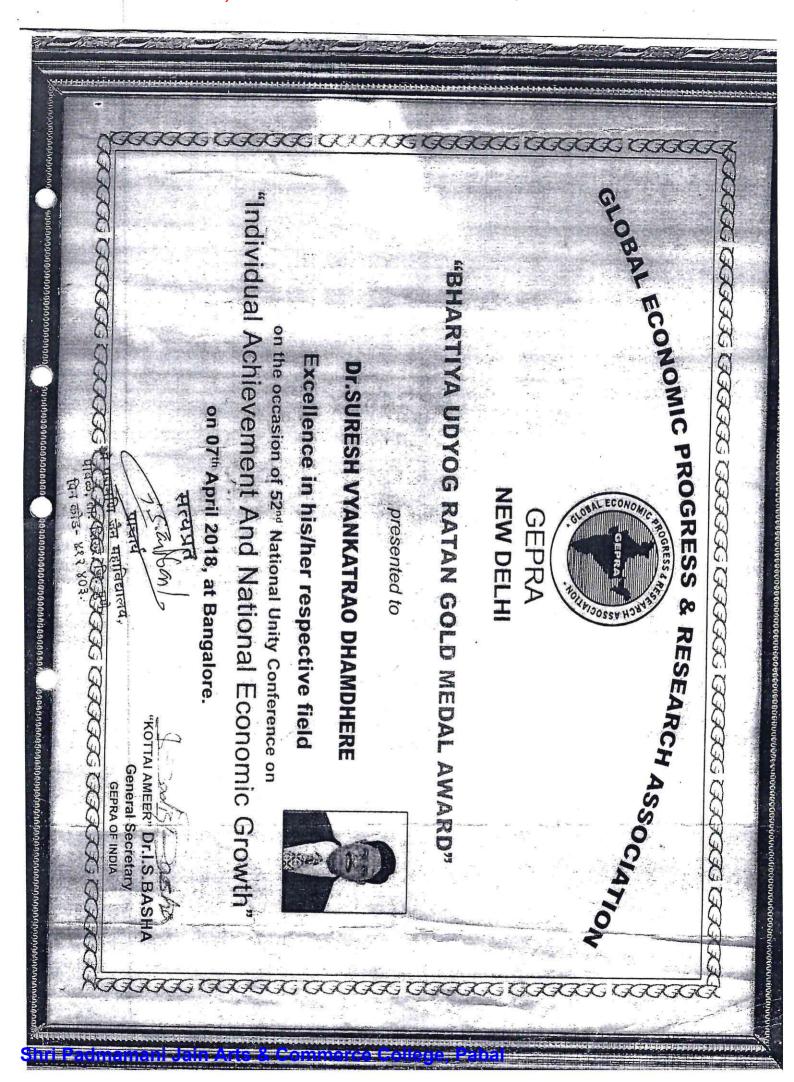

# Dr. DHAMDHERE SURESH VYANKATRAO

Excellence in his/her respective field

"Individual Achievements & National Economic Growth" on the occasion of 49th National Unity Conference on

on 16th December 2017, at Chennai