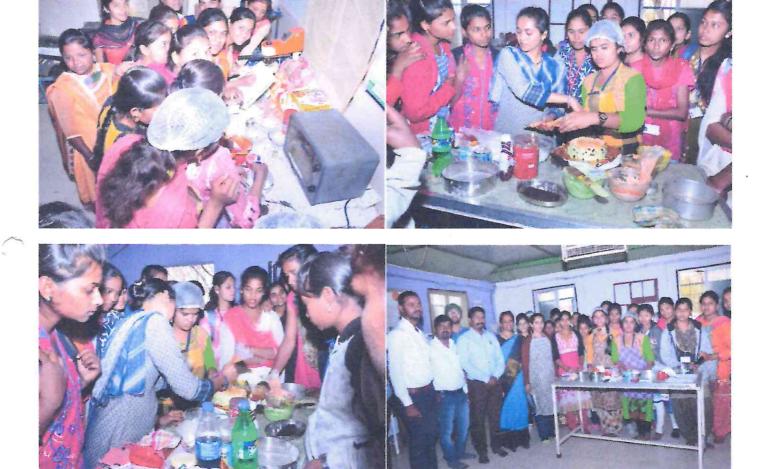

महोदय,

विज्ञान आश्रम, पाबळ ता. शिरूर जि. पुणे या संस्थेमध्ये श्री पद्ममणी जैन महाविद्यालय पाबळ या महाविद्यालयातील पुढील विद्यार्थीनिनी सुपर २० व आणि कम्प्युटर ग्राफिक्स विथ वेब पब्लिकेशन हे कोर्स दिनांक ०१ / ०५ / २०१८ ते ३० /०७ / २०१८ आणि २६ / १० / २०१८ ते २६ / १० / २०१८ या कालावधीत पूर्ण केले आहे.

| अ.क्र | विद्यार्थिनी नाव | अ क्र | विद्यार्थिनी नाव |
|-------|------------------|-------|------------------|
| १     | बगाटे रेश्मा     | દ્દ   | गोरडे कोमल       |
| ?     | गावडे प्राजक्ता  | . b   | माशेरे खेता      |
| 3     | जमदाडे धनश्री    | 6     | देशमुख तृप्ती    |
| 8     | नन्हे कोमल       | 9     | वारघडे पायल      |
| ц     | रायकर सायली      | १०    | जाधव अंजली       |