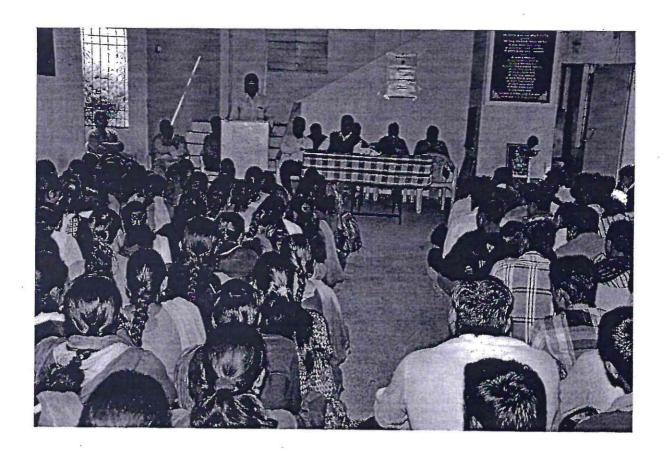

22-08-2018

शैक्षणिक वर्ष २०१८ -१९ मध्ये महाविद्यालयामध्ये इतिहास विभागाततर्फे दि. २२ - ०८ - २०१८ रोजी ठीक ९.३० वा. इतिहास विभागाने 'स्थानिक इतिहास लेखन' या विषयावर व्याख्यान आयोजन केले होते. यासाठी साहेबराव शंकरराव ढमढेरे महाविद्यालय, तळेगाव ढमढेरे या महाविद्यालयातील डॉ. पद्माकर गोरे यांचे दि. २२-०८-२-१८ रोजी ठीक ९.३० वा. 'स्थानिक इतिहास लेखन' या विषयावर व्याख्यानाचे आयोजन केले होते. या व्याख्यानात सरांनी इतिहास म्हणजे काय? तसेच इतिहासाचे महत्त्व, तसेच 'स्थानिक इतिहास लेखन' कसे करावे यांविषयी मार्गदर्शन केले. 'स्थानिक इतिहास लेखन' करण्याची आवश्यकता यांची थोडक्यात माहिती दिली. यामध्ये ३२ विद्यार्थ्यांनी सहभाग घेतला.

यावेळी महाविद्यालयाचे प्राचार्य डॉ. संजय घोडेकर सर यांनी परवानगी दिली आणि प्रोत्साहनही दिले. त्याचप्रमाणे महाविद्यालयाच्या उपप्राचाऱ्या डॉ. रेहाना बेग यांचेही सहाय्य लाभले. तसेच IQAC Coordinator डॉ. गणेश सोनवणे व त्यांचे सहकारी प्रा. आशिष तळेकर यांचेही सहाय्य लाभले. तसेच या कार्यक्रमास महाविद्यालयातील सर्व प्राप्राध्यापक उपस्थित होते. या व्याख्यानाचे आयोजन इतिहास विभाग प्रमुख प्रा. शिल्पा शेटे यांनी केले. तसेच प्रा. स्वप्नील महाजन यांनी आभार मानले.