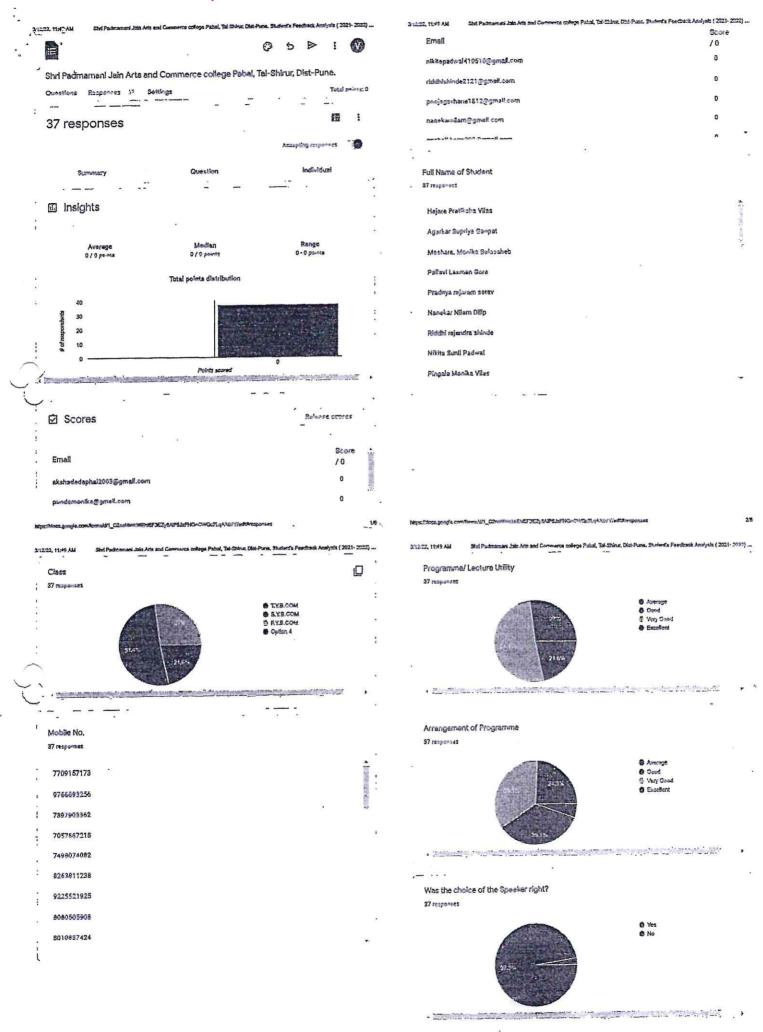

ाविद्यालयातील F.Y.,S.Y. T.Y.B.Com. मधील सर्व विद्यार्थ्यांना सूचित करण्यात येते की, मंगळवार दि. ०७ डिसेंबर २०२१ रोजी सकाळी १९.३० वाजता Placement Cell अंतर्गत Carrier in Information Technology ( Graphical Design ) या विषयावर विज्ञान आश्रम पाबळ येथील सोनल शिंदे, प्रियांका जाधव व कोमल संभूदास यांचे व्याख्यान महाविद्यालयात S.Y.B.Com च्या वर्गात आयोजित करण्यात आलेले आहे.

सर्व विद्यार्थ्यांनी व्याख्यानास उपस्थित राहावे. याची सर्व विद्यार्थ्यांनी नोंद

घ्यावी.

प्रा. जाधव व्ही.एस.

प्राचार्य

संयोजक

#### शिक्षण प्रसारक मंडळ संचलित

श्री. पद्ममणि जैन कला व वाणिज्य महाविद्यालय ,पाबळ, ता. शिरूर, जि. पुणे

#### "Placement Cell Committee"

२०२१ - २०२२

दिनांक ७/१२/२०२१

#### कार्यक्रम पत्रिका

- स्वागत
- प्रास्ताविक
- परिचय व सत्कार
- व्याख्यान सुरवात
- प्रश्नोत्तर (विदयार्थि व व्याख्याते )
- आभार





| Ŧ               |          | श्री पर        | इममणि | जैन महाविद्यालय प