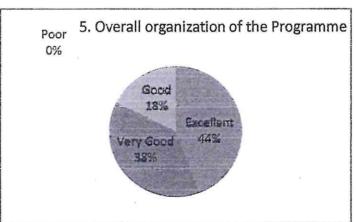

Sanjay Ghodekar

Coordinator

Head, Dept. of English

**Bringin** 

श्री पद्ममणि जैन महाविद्यालय, पावळ, ता. शिरुर, जि. पूणे.

- Revived Gankary

Pabal Tallehirur, Dist.Pune.

Snri Padmamani Jain Artis S Commerce College Soun, Jonathirur, Dist. Pune. 412403

#### SHRI PADMAMANI JAIN COLLEGE PABAL

#### SHORT TERM COURSE :SPOKEN ENGLISH

(29/07/2019 to 30/09/2019)

#### FEEDBACK ANALYSIS

After the completion of the course, feedback forms were given to the participant students. The questions about Content of the course, Guidance by the Resource person, Scope for Interaction in the classroom, utility and the overall organization of the program etc were asked. 45 students responded the questions.







Shri Padmamani Jain Arts & Commerce College Pabal, Tal. Shirur, Dist. Pune. 412403











Shri Padmamani Jain Arts & Commerce College Paral Toi.Snirur, Dist.Pune.412403



# SHRI PADMAMANI JAIN ARTS AND COMMERCE COLLEGE PABAL

Short Term Course In Spoken English

Course Duration: 29/07/2019 to 30/09/2019 (30 clock hours)

#### Feedback From The Participant Students

Tick Mark  $(\checkmark)$  the suitable option.

| Q.1. How was the | e content of the course ?               |      |       |         |
|------------------|-----------------------------------------|------|-------|---------|
| a. Excellent     | b. Very Good                            | c.   | Good  | d. Poor |
|                  |                                         |      |       |         |
| Q.2. How was the | guidance by the resource persons?       |      |       |         |
| a, Excellent     | b. Very