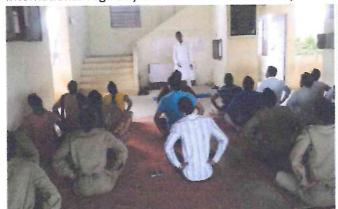

#### Shri Padmamani Jain Arts & Commerce College, Pabal International Yoga Day 21 June 2017 Report

International Yoga Day was celebrated in Shri Padmamani Jain Arts & Commerce College, Pabal on 21 June 2017. Total 26 NCC cadets, 25 other students, 15 teaching staff and 8 Non teaching staff total 74 peoples were actively participated in this International Yoga Day. For this Yoga Day Yoga Instructor Mr. Sudamm Pingale guided all participants.

#### International Yoga Day 21 June 2017 - Photos

International Yoga Day 21 June 2017 - 1 Warm-up

International Yoga Day 21 June 2017 - 2 Vrukshasana

International Yoga Day 21 June 2017- 3 Suryanamaskar International Yoga Day 21 June 2017 - 4 Various Asanas