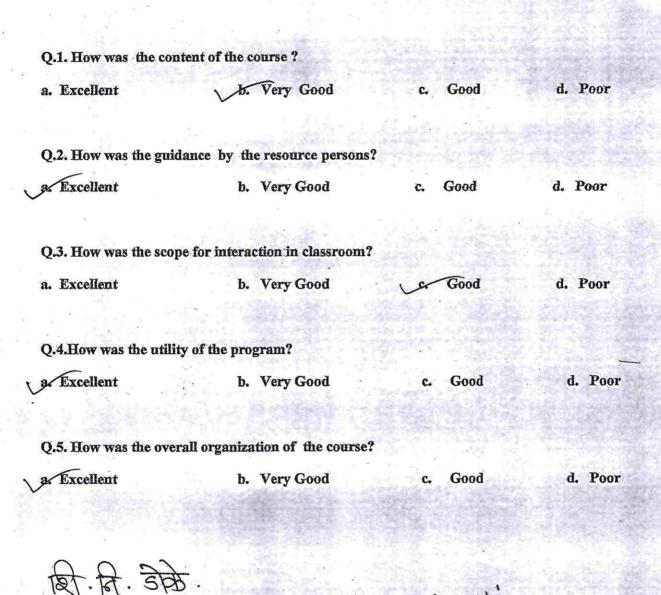

|
| a Excellent                 | b. Very Good                  | c. | Good     | d. Poor |
| u u                         | 9                             |    | <i>_</i> | *       |
| Q.5. How was the overall    | organization of the course?   | \$ |          |         |
| a. Excellent                | b Very Good                   | c. | Good     | d. Poor |

Abhag Vijay Rohidas,
Name & Sign of the Student: Akehidas

Place & Date: 5/8/17



PRINCIPAL
Shri Padmamani Jain
Arts & Commerce College
Pabal, Tal. Shirur, Dist. Pune. 412403

#### SHRI PADMAMANI JAIN ARTS AND COMMERCE COLLEGE PABAL

#### Certificate Course In Spoken English

Course Duration: 01/08/2017 to 30/08 2017 (30 clock hours)

#### Feedback From The Participant Students

Tick Mark  $(\checkmark)$  the suitable option.



Name & Sign of the Student: DOKE Shilled niverti

05/09/20/7 Place & Date:

> rts & Commerce College Tal.Shirur, Dist. Pune. 412403

Pot. Sonanane R.B.







STUKEN ENULTIN COURSE LOILIN

Arts & oadmamani Jain

130. Sonawane Gis.

saiding about

Speaking prochée on given topices

..... College

histening the lecture.









Shri Padmamani Jain Arts and Commerce College, Pabal.

#### Shikshan Prasarak Mandal's Shri Padmamani Jain Arts & Commerce College, Pabal Tal. Shirur, Dist. Pune 412403

23

#### SHORT TERM COURSE IN SPOKEN ENGLISH 1 to 30 August 2017

#### PROGRAMME OUTCOMES

From 1<sup>st</sup> to 30<sup>th</sup> August 2017 a short term course in Spoken English was organized by the Department of English.

The following outcomes have been witnessed-

#### **Program Outcomes**

-