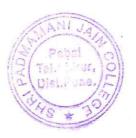

#### Shri Padmamani Jain Arts & Commerce College, Pabal International Yoga Day 21 June 2017 Report

International Yoga Day was celebrated in Shri Padmamani Jain Arts & Commerce College, Pabal on 21 June 2017. Total 26 NCC cadets, 25 other students, 15 teaching staff and 8 Non teaching staff total 74 peoples were actively participated in this International Yoga Day. For this Yoga Day Yoga Instructor Mr. Sudamm Pingale guided all participants.

#### International Yoga Day 21 June 2017 - Photos

International Yoga Day 21 June 2017 - 1 Warm-up

International Yoga Day 21 June 2017 - 2 Vrukshasana

International Yoga Day 21 June 2017- 3 Suryanamaskar International Yoga Day 21 June 2017 - 4 Various Asanas