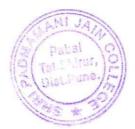

#### Shri Padmamani Jain Arts & Commerce College, Pabal International Yoga Day 21 June 2017 Report

International Yoga Day was celebrated in Shri Padmamani Jain Arts & Commerce College, Pabal on 21 June 2017. Total 26 NCC cadets, 25 other students, 15 teaching staff and 8 Non teaching staff total 74 peoples were actively participated in this International Yoga Day. For this Yoga Day Yoga Instructor Mr. Sudamm Pingale guided all participants.

#### International Yoga Day 21 June 2017 - Photos

International Yoga Day 21 June 2017 - 1 Warm-up

International Yoga Day 21 June 2017 - 2 Vrukshasana

International Yoga Day 21 June 2017- 3 Suryanamaskar International Yoga Day 21 June 2017 - 4 Various Asanas