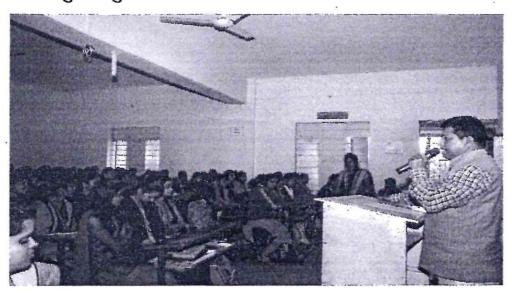

#### Shri Padmamani Jain Arts & Commerce College, Pabal International Yoga Day 21 June 2017 Report

International Yoga Day was celebrated in Shri Padmamani Jain Arts & Commerce College, Pabal on 21 June 2017. Total 26 NCC cadets, 25 other students, 15 teaching staff and 8 Non teaching staff total 74 peoples were actively participated in this International Yoga Day. For this Yoga Day Yoga Instructor Mr. Sudamm Pingale guided all participants.

Principal Dr. Sanjay Ghodekar felicitated to Yoga Instructor Mr. Sudam Pingale Sir for taking the Yoga session successfully.

PRINCIPAL
Shri Padmamani Jain
Arts & Commerce College
Pabal, Tal. Shirur, Dist. Pune 41245