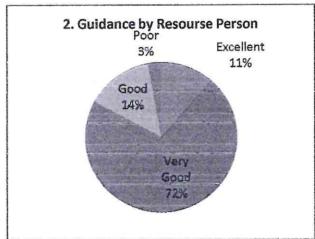

eat spark of inspiration for them.

Thank you!

Dr. Ganesh Sonawane

Prof. Vaibhav Aidale

Dr. Sanjay Ghodekar

Coordinator

Head, Dept. of English

**Bringin** 

श्री पद्ममणि जैन महाविद्यालय, पावळ, ता. शिरुर, जि. पूणे.

- Revived Gankary

Pabal Tallehirur, Dist.Pune.

Snri Padmamani Jain Artis S Commerce College Soun, Jonathirur, Dist. Pune. 412403

#### SHRI PADMAMANI JAIN COLLEGE PABAL

#### SHORT TERM COURSE :SPOKEN ENGLISH

(29/07/2019 to 30/09/2019)

#### FEEDBACK ANALYSIS

After the completion of the course, feedback forms were given to the participant students. The questions about Content of the course, Guidance by the Resource person, Scope for Interaction in the classroom, utility and the overall organization of the program etc were asked. 45 students responded the questions.







Shri Padmamani Jain Arts & Commerce College Pabal, Tal. Shirur, Dist. Pune. 412403











Shri Padmamani Jain Arts & Commerce College Paral Toi.Snirur, Dist.Pune.412403



# SHRI PADMAMANI JAIN ARTS AND COMMERCE COLLEGE PABAL

Short Term Course In Spoken English

Course Duration: 29/07/2019 to 30/09/2019 (30 clock hours)

#### Feedback From The Participant Students

Tick Mark  $(\checkmark)$  the suitable option.

| Q.1. How was the | e content of the course ?               |      |       |         |
|------------------|-----------------------------------------|------|-------|---------|
| a. Excellent     | b. Very Good                            | c.   | Good  | d. Poor |
|                  |                                         |      |       |         |
| Q.2. How was the | g