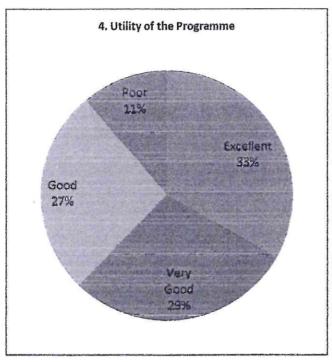

r. Sanjay Ghodekar

Coordinator

Head, Dept. of English

**Bringin** 

श्री पद्ममणि जैन महाविद्यालय, पावळ, ता. शिरुर, जि. पूणे.

- Revived Gankary

Pabal Tallehirur, Dist.Pune.

Snri Padmamani Jain Artis S Commerce College Soun, Jonathirur, Dist. Pune. 412403

#### SHRI PADMAMANI JAIN COLLEGE PABAL

#### SHORT TERM COURSE :SPOKEN ENGLISH

(29/07/2019 to 30/09/2019)

#### FEEDBACK ANALYSIS

After the completion of the course, feedback forms were given to the participant students. The questions about Content of the course, Guidance by the Resource person, Scope for Interaction in the classroom, utility and the overall organization of the program etc were asked. 45 students responded the questions.







Shri Padmamani Jain Arts & Commerce College Pabal, Tal. Shirur, Dist. Pune. 412403











Shri Padmamani Jain Arts & Commerce College Paral Toi.Snirur, Dist.Pune.412403



# SHRI PADMAMANI JAIN ARTS AND COMMERCE COLLEGE PABAL

Short Term Course In Spoken English

Course Duration: 29/07/2019 to 30/09/2019 (30 clock hours)

#### Feedback From The Participant Students

Tick Mark  $(\checkmark)$  the suitable option.

| Q.1. How was the | e content of the course ?               |      |       |         |
|------------------|-----------------------------------------|------|-------|---------|
| a. Excellent     | b. Very Good                            | c.   | Good  | d. Poor |
|                  |                                         |      |       |         |
| Q.2. How was the | guidance by the resource persons?       |      |       |         |
| a, Excellent     | b. Ve