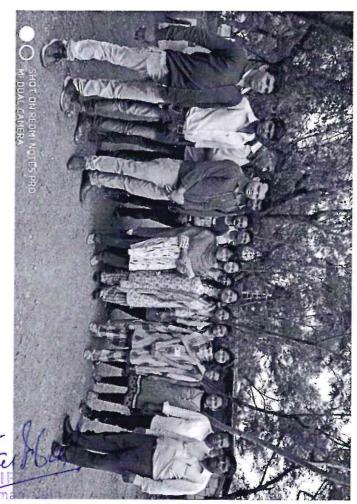

#### Shri Padmamani Jain Arts & Commerce College, Pabal International Yoga Day 21 June 2017 Report

International Yoga Day was celebrated in Shri Padmamani Jain Arts & Commerce College, Pabal on 21 June 2017. Total 26 NCC cadets, 25 other students, 15 teaching staff and 8 Non teaching staff total 74 peoples were actively participated in this International Yoga Day. For this Yoga Day Yoga Instructor Mr. Sudamm Pingale guided all participants.

#### International Yoga Day 21 June 2017 - Photos

International Yoga Day 21 June 2017 - 1 Warm-up

International Yoga Day 21 June 2017 - 2 Vrukshasana

International Yoga Day 21 June 2017- 3 Suryanamaskar International Yoga Day 21 June 2017 - 4 Various Asanas