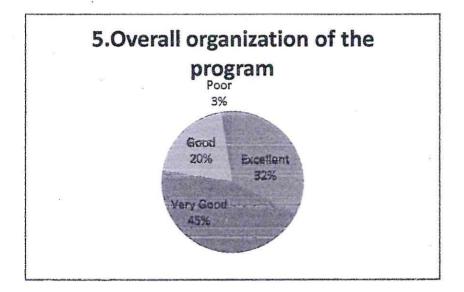

Title: Basic Spoken English Course - 1 to 30 Aug. 2018



Basic Spoken English Course – 1 to 30 Aug. 2018 – 2



Basic Spoken English Course – 1 to 30 Aug. 2018 - 3



Basic Spoken English Course – 1 to 30 Aug. 2018 - 4







#### SHRI PADMAMANI JAIN COLLEGE PABAL

#### SHORT TERM COURSE :SPOKEN ENGLISH

(01 TO 30 August 2018)

#### FEEDBACK ANALYSIS



At the end of the course oral feedback was given by some of the students participated in the course. After the completion of the course, feedback forms were given to the participant students. The 40 students responded the following questions about

- 1. Content of the course
- 2. Guidance by the Resource person
- 3. Scope for Interaction in the classroom
- 4. Utility of the course
- 5. The overall organization of the program



























## SHRI PADMAMANI JAIN ARTS AND COMMERCE COLLEGE PABAL

Certificate Course In Spoken English

Course Duration: 01/08/2018 to 30/08 2018 (30 clock hours)

#### Feedback From The Participant Students

Tick Mark (√) the suitable option.



| LANGE CONTRACTOR |         |         | -0.4   |          |
|------------------|---------|---------|--------|----------|
| 0.1. How         | was the | content | of the | course ? |

a. Excellent

b. Very Good

Good

d. Poor

Q.2. How was the guidance by the resource persons?

a. Excellent

b. Very Good

Good

d. Poor

Q.3. How was the scope for interaction in classroom?

a Excellent

b. Very Good

Good

d. Poor

Q.4. How was the utility of the program?

a. Excellent

b. Very Good

. C. Good

d. Poor

Q.5. How was the overall organization of