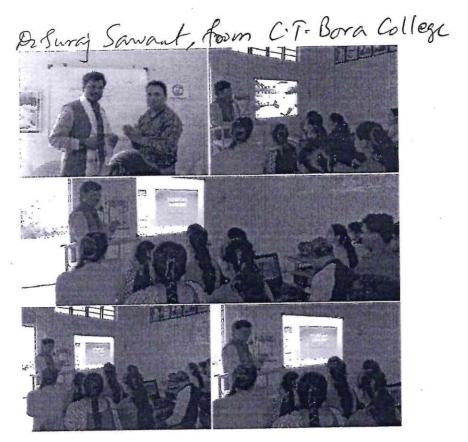

P | A | P  | P | P | A  | P   | P | p |
| 42  | Shelake<br>Omkar<br>Ramdas         | P | P | A | P | P | A | p | P | P | PA | P | P | P  | A   | p | P |
| 43  | Jadhav<br>Deepali B.               | A | P | P | A | P | P | A | P | P | P  | P | A | P  | P   | p | A |
| 44  | Daundkar<br>Shubhangi<br>Sunil     | P | P | P | A | P | p | A | P | P | P  | A | P | p  | P   | A | P |
| 45  | GoradeKomal<br>T.                  | A | p | P | P | A | P | P | А | p | p  | P | P | A  | P   | P | p |





Shri Padmamani Jain
Arts & Commerce College
Facai, Tal. Shirur, Dist. Pune. 412403

Spoken English 2019-20



addressing the m. Sharrad aggelear



Dr. Shanas Gastelai () Jain Arts and Commerce College, Pabal.

Shri Padmana

Irongwation of the course

BOS Member SPPU Dr. Shorae

the rowno, structure



Dr. Parag Chandhani from S.S. Phamdhere College





Padmamani Jain
Arts & Gommerce College
Bazal, Tal-Shirur, Dist, Pune, 412403



# Dr. harsh Wagh form AW Marchar College



Dr. Mahareer Sankta form Pune





Shri-Padmamani Jain
Arts & Commerce Coilege
Pabal, Tal, Shirur, Dist, Pune, 412403



Dr. Vallabh Karandékan from B.D: Kale College Sho Degaon



Dr-Aparna Mahajan fram CSM College Chakapa



Arts & Commerce College Pabal, Tal. Snirur, Dist. Pune. 412403

# ता. शिरुर, जि. पुणे. पिन नं. ४१२ ४०३

हॉ. संजय दगढ़ू घोडेकर एम.ए.एम.फिल.पीएच.डी. प्र. प्राचार्य मो.नं.९९७०२०४१६० सावित्रीबाई फुले पुणे विद्यापीठ संलग्नीकरण क्र. आय.डी.क्र. पी.यू./पी.एन./ए.सी.१४८/२०००

दुरध्वनी ०२१३८२९२५४८ फॅक्स नं. ०२१३८२९२५४८

E Mail i.d. www.spjcpabal.in spjcpabal@gmail.com / dr.sanjayghodeker@gmail.com

NAA