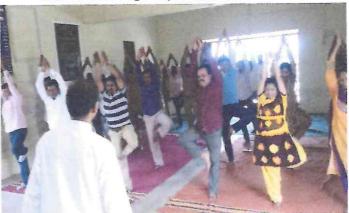

#### International Yoga Day 21 June 2017 - Photos

International Yoga Day 21 June 2017 - 1 Warm-up

International Yoga Day 21 June 2017 - 2 Vrukshasana

International Yoga Day 21 June 2017- 3 Suryanamaskar International Yoga Day 21 June 2017 - 4 Various Asanas