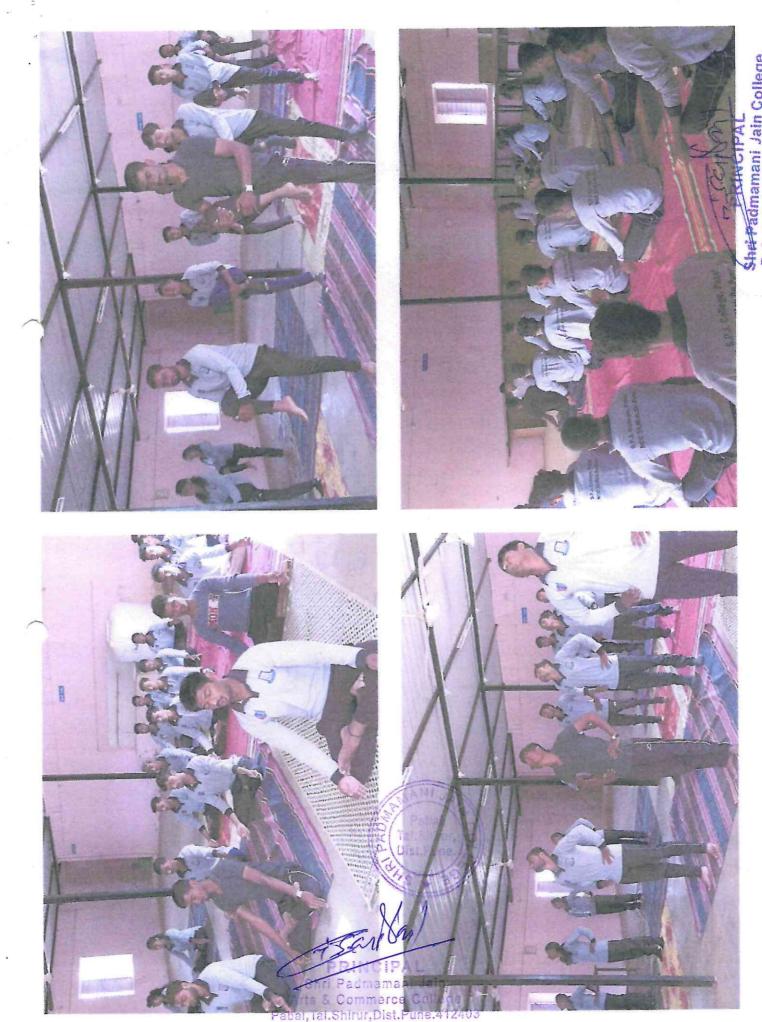

#### Shri Padmamani Jain Arts & Commerce College, Pabal International Yoga Day 21 June 2017 Report

International Yoga Day was celebrated in Shri Padmamani Jain Arts & Commerce College, Pabal on 21 June 2017. Total 26 NCC cadets, 25 other students, 15 teaching staff and 8 Non teaching staff total 74 peoples were actively participated in this International Yoga Day. For this Yoga Day Yoga Instructor Mr. Sudamm Pingale guided all participants.

#### International Yoga Day 21 June 2017 - Photos

International Yoga Day 21 June 2017 - 1 Warm-up

International Yoga Day 21 June 2017 - 2 Vrukshasana

International Yoga Day 21 June 2017- 3 Suryanamaskar International Yoga Day 21 June 2017 - 4 Various Asanas

International Yoga Day 21 June 2017 - 5 Shavasana

Shil Padmamani Jain Arts & Commerce College Pabal, Tal. Shirur, Dist. Pune. 412403

17-18