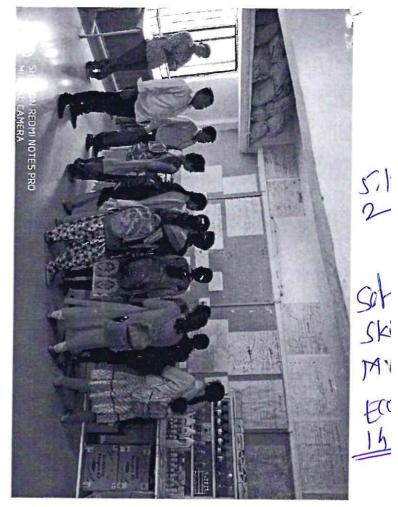

#### Shri Padmamani Jain Arts & Commerce College, Pabal International Yoga Day 21 June 2017 Report

International Yoga Day was celebrated in Shri Padmamani Jain Arts & Commerce College, Pabal on 21 June 2017. Total 26 NCC cadets, 25 other students, 15 teaching staff and 8 Non teaching staff total 74 peoples were actively participated in this International Yoga Day. For this Yoga Day Yoga Instructor Mr. Sudamm Pingale guided all participants.

#### International Yoga Day 21 June 2017 - Photos

International Yoga Day 21 June 2017 - 1 Warm-up

International Yoga Day 21 June 2017 - 2 Vrukshasana

International Yoga Day 21 June 2017- 3 Suryanamaskar International Yoga Day 21 June 2017 - 4 Various Asanas