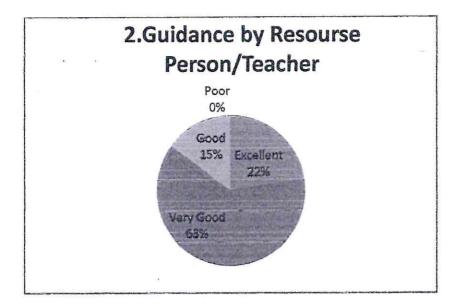

: Basic Spoken English Course - 1 to 30 Aug. 2018



Basic Spoken English Course – 1 to 30 Aug. 2018 – 2



Basic Spoken English Course – 1 to 30 Aug. 2018 - 3



Basic Spoken English Course – 1 to 30 Aug. 2018 - 4







#### SHRI PADMAMANI JAIN COLLEGE PABAL

#### SHORT TERM COURSE :SPOKEN ENGLISH

(01 TO 30 August 2018)

#### FEEDBACK ANALYSIS



At the end of the course oral feedback was given by some of the students participated in the course. After the completion of the course, feedback forms were given to the participant students. The 40 students responded the following questions about

- 1. Content of the course
- 2. Guidance by the Resource person
- 3. Scope for Interaction in the classroom
- 4. Utility of the course
- 5. The overall organization of the program



























## SHRI PADMAMANI JAIN ARTS AND COMMERCE COLLEGE PABAL

Certificate Course In Spoken English

Course Duration: 01/08/2018 to 30/08 2018 (30 clock hours)

#### Feedback From The Participant Students

Tick Mark (√) the suitable option.



| LANGE CONTRACTOR |         |         | -0.4   |          |
|------------------|---------|---------|--------|----------|
| 0.1. How         | was the | content | of the | course ? |

a. Excellent

b. Very Good

Good

d. Poor

Q.2. How was the guidance by the resource persons?

a. Excellent

b. Very Good

Good

d. Poor

Q.3. How was the scope for interaction in classroom?

a Excellent

b. Very Good

Good

d. Poor

Q.4. How was the utility of the program?

a. Excellent

b. Very Good

. C. Good

d. Poor

Q.5. How was the overall organization of b the