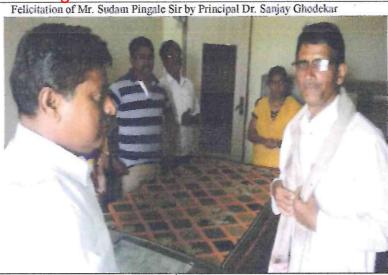

#### Shri Padmamani Jain Arts & Commerce College, Pabal International Yoga Day 21 June 2017 Report

International Yoga Day was celebrated in Shri Padmamani Jain Arts & Commerce College, Pabal on 21 June 2017. Total 26 NCC cadets, 25 other students, 15 teaching staff and 8 Non teaching staff total 74 peoples were actively participated in this International Yoga Day. For this Yoga Day Yoga Instructor Mr. Sudamm Pingale guided all participants.

Principal Dr. Sanjay Ghodekar felicitated to Yoga Instructor Mr. Sudam Pingale Sir for taking the Yoga session successfully.

PRINCIPAL
Shri Padmamani Jain
Arts & Commerce College
Pabal, Tal. Shirur, Dist. Pune 41245