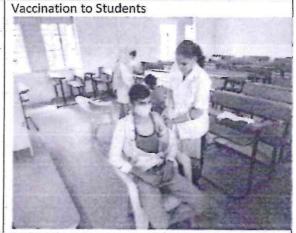

ollow at the location of camp.

Total 25 students and 2 teachers were vaccinated in this camp.

All the teaching staff was present for this camp for counseling the students. Principal Dr. Sanjay Ghodekar sir expressed vote of thanks to Dr. Avinash Rathod and all team of Primary Health Centre, Pabal for organizing this camp at college.

Dr. Bhagat Sarika Health Dept.

Lt. Ashish Talekar ANO, NCC

Lt. Ashish M. Talekar, ANO 36 MAH BN,NCC Pune S.P.Jain College, Pabal, Tal. Shirur,Dist. Pune 412403 Dr. Sanjay Ghodekar

Shri Padmamani Jain Arts & Commerce College Pabal, Tal. Shirur, Dist. Pune. 412403

9**9**0

Arts & Commerce College Pabal, Tal. Shirur, Dist. Pune. 412403

# Shri Padmamani Jain Arts and Commerce College, Pabal NCC Dept. Vaccination Drive 25<sup>th</sup> Oct. 2021

Photos







Vaccinating Girl Student

Vaccination to Students with Present Students





Vaccination to Students

Teaching Staff Prof. Pravin More Vaccinating







Palm CIPAL
Simi Padmamani Jain
Arts & Commerce College
Palm Tal. Chrur, Mist. Pune. 41240:

Shri Padmamani Jain Arts & Commerce College

|         |              | 2021-22 NCC I  |                   | *           |
|---------|--------------|----------------|-------------------|-------------|
| Shri Pa | ndmamani Jai |                | erce College, Pab | al          |
|         |              | Tal: Shirur, D | ist Pune 412403   |             |
| SR. No  | =            | Sign           |                   |             |
| 1       | AISHWARYA    | SHANTARAM      | NARHE             | Brush       |
| 2       | AARATI       | SANDIP