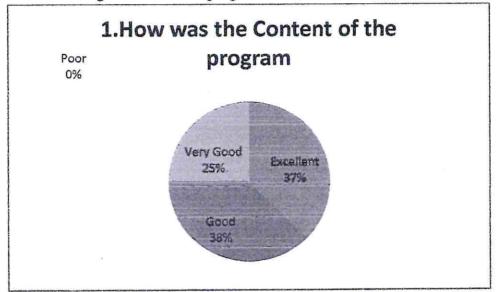

| 7                   | 0                    | P                     | P  | D  | σ  | 0   | D      | P      | P                       | Dist. Pu        |



Arts & Commerce College Pabal, Tal. Shirur, Dist. Pune. 412403





#### SHRI PADMAMANI JAIN COLLEGE PABAL

#### SHORT TERM COURSE: SPOKEN ENGLISH

(01 TO 30 August 2017)

#### FEEDBACK ANALYSIS

At the end of the course oral feedback was given by some of the students participated in the course. After the completion of the course, feedback forms were given to the participant students. The 40 students responded the following questions about

- 1. Content of the course
- 2. Guidance by the Resource person
- 3. Scope for Interaction in the classroom
- 4. Utility of the course
- 5. The overall organization of the program















PRINCIPAL
Shri Padmamani Jain
Arts & Commerce College
Pabal, Tal. Shirur, Dist. Pune. 412403

QnM 5.1.2









Shri Padmamani Jain Arts & Commerce College Pabal, Tal. Shirur, Dist. Pune. 412403



#### Certificate Course In Spoken English

Course Duration: 01/08/2017 to 30/08 2017 (30 clock hours)

#### Feedback From The Participant Students

Tick Mark (I) the suitable option.



| Q.1. How was the conten     | nt of the course?             |    |          |         |
|-----------------------------|-------------------------------|----|----------|---------|
| a. Excellent                | b. Very Good                  | c. | Good     | d. Poor |
| -                           | , *                           |    | 30       |         |
| Q.2. How was the guidar     | ice by th