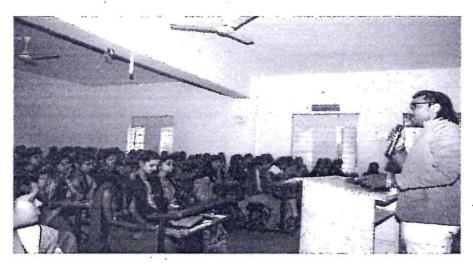

#### Shri Padmamani Jain Arts & Commerce College, Pabal International Yoga Day 21 June 2017 Report

International Yoga Day was celebrated in Shri Padmamani Jain Arts & Commerce College, Pabal on 21 June 2017. Total 26 NCC cadets, 25 other students, 15 teaching staff and 8 Non teaching staff total 74 peoples were actively participated in this International Yoga Day. For this Yoga Day Yoga Instructor Mr. Sudamm Pingale guided all participants.

Principal Dr. Sanjay Ghodekar felicitated to Yoga Instructor Mr. Sudam Pingale Sir for taking the Yoga session successfully.

PRINCIPAL
Shri Padmamani Jain
Arts & Commerce College
Pabal, Tal. Shirur, Dist. Pune 41245