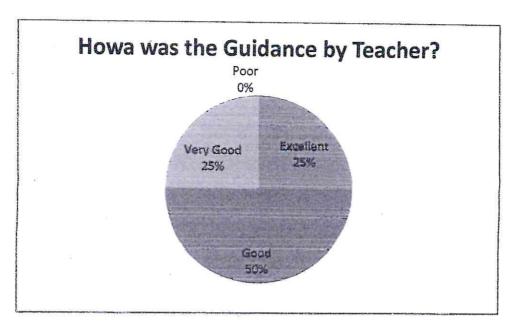

| P                       | Dist. Pu        |



Arts & Commerce College Pabal, Tal. Shirur, Dist. Pune. 412403





#### SHRI PADMAMANI JAIN COLLEGE PABAL

#### SHORT TERM COURSE: SPOKEN ENGLISH

(01 TO 30 August 2017)

#### FEEDBACK ANALYSIS

At the end of the course oral feedback was given by some of the students participated in the course. After the completion of the course, feedback forms were given to the participant students. The 40 students responded the following questions about

- 1. Content of the course
- 2. Guidance by the Resource person
- 3. Scope for Interaction in the classroom
- 4. Utility of the course
- 5. The overall organization of the program















PRINCIPAL
Shri Padmamani Jain
Arts & Commerce College
Pabal, Tal. Shirur, Dist. Pune. 412403

QnM 5.1.2









Shri Padmamani Jain Arts & Commerce College Pabal, Tal. Shirur, Dist. Pune. 412403



#### Certificate Course In Spoken English

Course Duration: 01/08/2017 to 30/08 2017 (30 clock hours)

#### Feedback From The Participant Students

Tick Mark (I) the suitable option.



| Q.1. How was the conten     | nt of the course?             |    |          |         |
|-----------------------------|-------------------------------|----|----------|---------|
| a. Excellent                | b. Very Good                  | c. | Good     | d. Poor |
| -                           | , *                           |    | 30       |         |
| Q.2. How was the guidar     | ice by the resource persons?  |    |          |         |
| a. Excellent                | h Very Good                   | c. | G