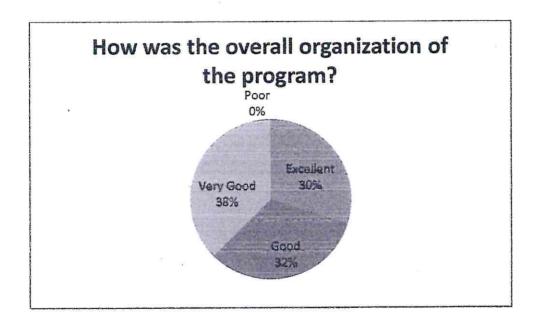

| 7                   | 0                    | P                     | P  | D  | σ  | 0   | D      | P      | P                       | Dist. Pu        |



Arts & Commerce College Pabal, Tal. Shirur, Dist. Pune. 412403





#### SHRI PADMAMANI JAIN COLLEGE PABAL

#### SHORT TERM COURSE: SPOKEN ENGLISH

(01 TO 30 August 2017)

#### FEEDBACK ANALYSIS

At the end of the course oral feedback was given by some of the students participated in the course. After the completion of the course, feedback forms were given to the participant students. The 40 students responded the following questions about

- 1. Content of the course
- 2. Guidance by the Resource person
- 3. Scope for Interaction in the classroom
- 4. Utility of the course
- 5. The overall organization of the program















PRINCIPAL
Shri Padmamani Jain
Arts & Commerce College
Pabal, Tal. Shirur, Dist. Pune. 412403

QnM 5.1.2









Shri Padmamani Jain Arts & Commerce College Pabal, Tal. Shirur, Dist. Pune. 412403



#### Certificate Course In Spoken English

Course Duration: 01/08/2017 to 30/08 2017 (30 clock hours)

#### Feedback From The Participant Students

Tick Mark (I) the suitable option.



| Q.1. How was the conten     | nt of the course?             |    |          |         |
|-----------------------------|-------------------------------|----|----------|---------|
| a. Excellent                | b. Very Good                  | c. | Good     | d. Poor |
| -                           | , *                           |    | 30       |         |
| Q.2. How was the guidar     | ice by the resource