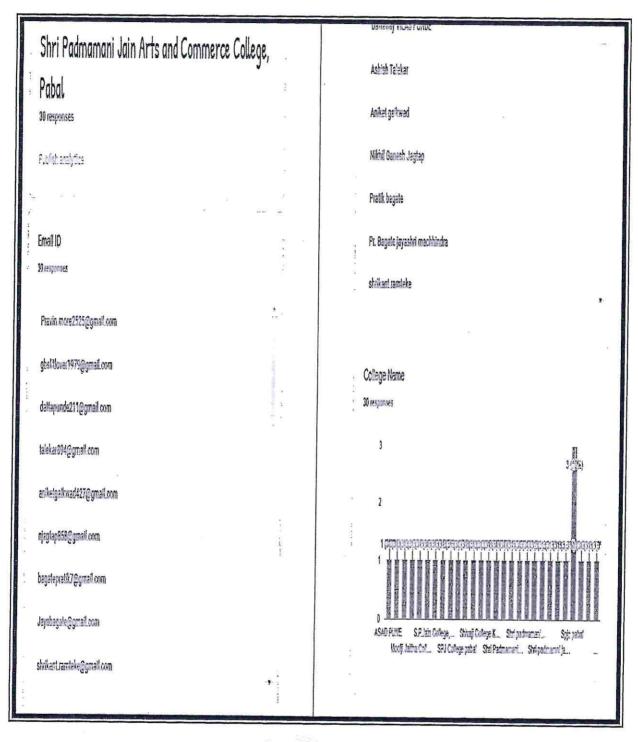

ापकांनी आपले लेख पुढील ई-मेल आयडी वर लिएडिटेड बुक) चे प्रकाशन करणार आहे. तरी जास्तीत जास्त प्राध्यापकांनी आपले लेख पुढील ई-मेल आयडी वर लिएडिटेड क्को चे प्रकाशन करणार आहे. तरी जास्तीत जास्त प्राध्यापक मित्रांना ही त्यांचे लेख पाठवण्यासाठी विनंती करावी. सदर ई-बुक हे 1.S.B.N प्राप्त असणार आहे. कस अंतर्गत त्यांचा वैयक्तिक लाभ मिळू शकतो.तरी अधिक माहितीसाठी सोबत जोडलेल्या माहितीपत्रकाचे अवलोकन करावे.

ग्रंथपाल आणि संपादक

प्रा. वाय. बी. डफळ

उपप्राचार्य

प्रा. डॉ. आर.आय. बेग

श्री पद्ममणि जैन महाविद्यालर प्रा. डॉ.पांचळ, तहीं शिरुप, डी. पुजे.

टीप सोंबत माहितीपत्रक जोडले आहे.

Arts & Commerce College Pabal, Tal. Shirur, Dist. Pune. 412403

#### वाचन प्रेरणा दिन विविध उपक्रमाचे फोटोग्राफ्स





Arta & Commerce College Pabal, Tal. Shirur, Dist. Pune. 412403

#### वाचन प्रेरणा दिन फीडबक फॉर्म

212



Patri Juliano Patri Patr

Shri Fadmamani Jain Arts & Commerce College

Fabal, rai. Shirur, Dist. Pune. 412403



# Shri Padmamani Jain Arts and Commerce College Pabal,

Tal-Shirur, Dist.-Pune.

A Report of Vidhyarthini Manch (Academic Year 2021-2022)

Date:-17<sup>th</sup> May 2022.

#### Background of the program :-

F 900

Our college conducted Vidhyarthini Manch for Students. This program Specifically conducted to S.Y. T.Y. B.Com . and S.Y. T.Y. B.A. Girls students. But this year we conduct this program for all students (Boys and Girls). The program related to social, technical and girls health issues

#### Need / Objective of the program:-

Rural students awareness is not well so we conducted this program. These students are future citizen of India. So they develop the knowledge of s