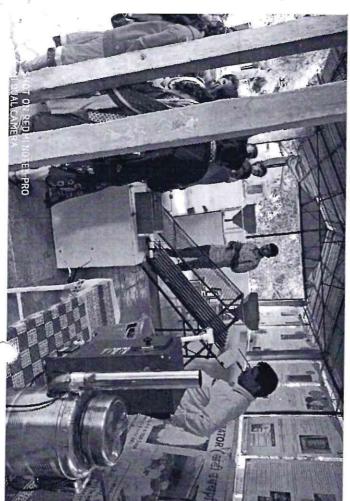

#### Shri Padmamani Jain Arts & Commerce College, Pabal International Yoga Day 21 June 2017 Report

International Yoga Day was celebrated in Shri Padmamani Jain Arts & Commerce College, Pabal on 21 June 2017. Total 26 NCC cadets, 25 other students, 15 teaching staff and 8 Non teaching staff total 74 peoples were actively participated in this International Yoga Day. For this Yoga Day Yoga Instructor Mr. Sudamm Pingale guided all participants.

#### International Yoga Day 21 June 2017 - Photos

International Yoga Day 21 June 2017 - 1 Warm-up

International Yoga Day 21 June 2017 - 2 Vrukshasana

International Yoga Day 21 June 2017- 3 Suryanamaskar International Yoga Day 21 June 2017 - 4 Various Asanas