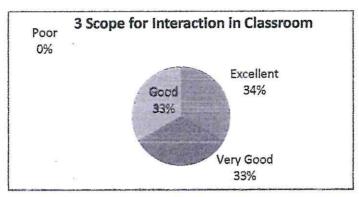

Dr. Sanjay Ghodekar

Coordinator

Head, Dept. of English

**Bringin** 

श्री पद्ममणि जैन महाविद्यालय, पावळ, ता. शिरुर, जि. पूणे.

- Revived Gankary

Pabal Tallehirur, Dist.Pune.

Snri Padmamani Jain Artis S Commerce College Soun, Jonathirur, Dist. Pune. 412403

#### SHRI PADMAMANI JAIN COLLEGE PABAL

#### SHORT TERM COURSE :SPOKEN ENGLISH

(29/07/2019 to 30/09/2019)

#### FEEDBACK ANALYSIS

After the completion of the course, feedback forms were given to the participant students. The questions about Content of the course, Guidance by the Resource person, Scope for Interaction in the classroom, utility and the overall organization of the program etc were asked. 45 students responded the questions.







Shri Padmamani Jain Arts & Commerce College Pabal, Tal. Shirur, Dist. Pune. 412403











Shri Padmamani Jain Arts & Commerce College Paral Toi.Snirur, Dist.Pune.412403



# SHRI PADMAMANI JAIN ARTS AND COMMERCE COLLEGE PABAL

Short Term Course In Spoken English

Course Duration: 29/07/2019 to 30/09/2019 (30 clock hours)

#### Feedback From The Participant Students

Tick Mark  $(\checkmark)$  the suitable option.

| Q.1. How was the | e content of the course ?               |      |       |         |
|------------------|-----------------------------------------|------|-------|---------|
| a. Excellent     | b. Very Good                            | c.   | Good  | d. Poor |
|                  |                                         |      |       |         |
| Q.2. How was the | guidance by the resource persons?       |      |       |         |
| a, Excellent     | b.