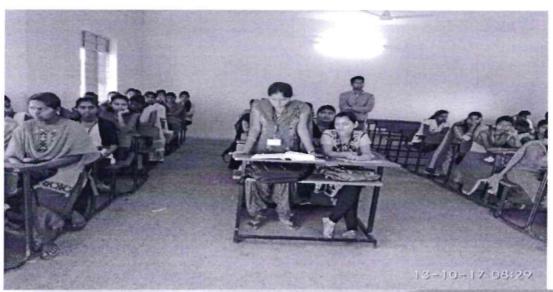

जपून ठेवल्यास येणाऱ्या पिढीसाठी पोषक असणार आहे .तेव्हा यापुढे याद्दष्टीने देखील आपण प्रयत्न करावे, अशी अपेक्षा व्यक्त केली .त्यावंतर सर्व स्टाफ्च विदयार्थी यांजी ग्रंथप्रदर्शन पाहुन त्यांच्या स्वहस्ते नोंद्वहीत नोंद केली.तसेच अभिप्राय व्यक्त केला.सुमारे ९५ विद्यार्थांनी यां कार्यक्रमात सहमाग घेतला.

हथा कार्यक्रमाच्या आयोजनात महाविदयालयाचे प्राचार्य डॉ.संजय घोडेकर, प्रा.डफळ (महाविदयालयाचे ग्रंथपाल), प्रा ऐदाळे, प्रा.सोनवणे, तसेच महाविदयालय ग्रंथालय कमिटी, सर्व स्टाफ व विदयार्थ्यांचे मोलाचे सहकार्य लामले.

प्राचार्ध

PRINCIPAL
Shri Padmamani Jain
Arts & Commerce College
Tal.Shirur,Dist,Pune.412403



टीप :स्रोबत कार्यक्रमाचे फोटो जोडलले आहे.)

31

(सोबत कार्राक्रमाचे फोटो जोडलले आहे.)

Book Ephilborron

#### १.ग्रंथप्रदर्शन









## २. वर्गामध्ये वाचनाचा उपक्रम - Reading in classroom.







PRINCIPAL Mri Padmamani Jain & Commerce Colle

Shri Padmamani Jain Arts and Commerce College, Pabal



वृत्तपत्रातील अग्रलेख ,प्रमुख लेखांचे वाचन करणे.



४. सलग काही वेळ सर्व स्टाफसाठी वाचनाचा उपक्रम-ग्रंथवाचन: Stuff realing in Staff room.



Pabal Tal. Snirur, Collist. Pune.

Shri Padmamani Arts & Commerce Tal.Shirur, Dist. P

ege 112403



५. सामुहिक ई-बुक चे वाचन करणे .



Reding E-Back



Pahal Control of Tai, & jrur, Oo Dist. Pune.



#### Shri Padmamani Jain Arts and Commerce College, Pabal.

#### **Medical Checkup Committee Report-2017-18**

The Medical Checkup of First Year students of Bachelor of Arts and Commerce are mandatory as per Savitribai Phule Pune University (SPPU) guidelines. It helps to diagnose the health problem in the students, if any, which might have remaine