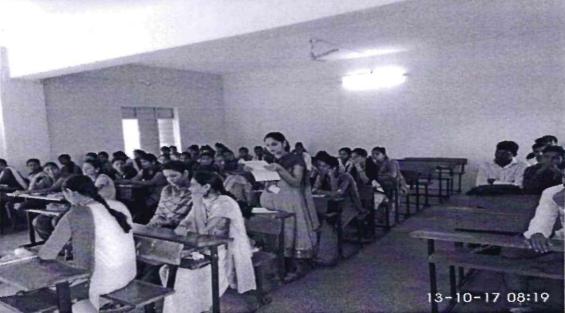

पून ठेवल्यास येणाऱ्या पिढीसाठी पोषक असणार आहे .तेव्हा यापुढे याद्दष्टीने देखील आपण प्रयत्न करावे, अशी अपेक्षा व्यक्त केली .त्यावंतर सर्व स्टाफ्च विदयार्थी यांजी ग्रंथप्रदर्शन पाहुन त्यांच्या स्वहस्ते नोंद्वहीत नोंद केली.तसेच अभिप्राय व्यक्त केला.सुमारे ९५ विद्यार्थांनी यां कार्यक्रमात सहमाग घेतला.

हथा कार्यक्रमाच्या आयोजनात महाविदयालयाचे प्राचार्य डॉ.संजय घोडेकर, प्रा.डफळ (महाविदयालयाचे ग्रंथपाल), प्रा ऐदाळे, प्रा.सोनवणे, तसेच महाविदयालय ग्रंथालय कमिटी, सर्व स्टाफ व विदयार्थ्यांचे मोलाचे सहकार्य लामले.

प्राचार्ध

PRINCIPAL
Shri Padmamani Jain
Arts & Commerce College
Tal.Shirur,Dist,Pune.412403



टीप :स्रोबत कार्यक्रमाचे फोटो जोडलले आहे.)

31

(सोबत कार्राक्रमाचे फोटो जोडलले आहे.)

Book Ephilborron

#### १.ग्रंथप्रदर्शन









## २. वर्गामध्ये वाचनाचा उपक्रम - Reading in classroom.







PRINCIPAL Mri Padmamani Jain & Commerce Colle

Shri Padmamani Jain Arts and Commerce College, Pabal



वृत्तपत्रातील अग्रलेख ,प्रमुख लेखांचे वाचन करणे.



४. सलग काही वेळ सर्व स्टाफसाठी वाचनाचा उपक्रम-ग्रंथवाचन: Stuff realing in Staff room.



Pabal Tal. Snirur, Collist. Pune.

Shri Padmamani Arts & Commerce Tal.Shirur, Dist. P

ege 112403



५. सामुहिक ई-बुक चे वाचन करणे .



Reding E-Back



Pahal Control of Tai, & jrur, Oo Dist. Pune.



#### Shri Padmamani Jain Arts and Commerce College, Pabal.

#### **Medical Checkup Committee Report-2017-18**

The Medical Checkup of First Year students of Bachelor of Arts and Commerce are mandatory as per Savitribai Phule Pune University (SPPU) guidelines. It helps to diagnose the health problem in the students, if any, which might have remained