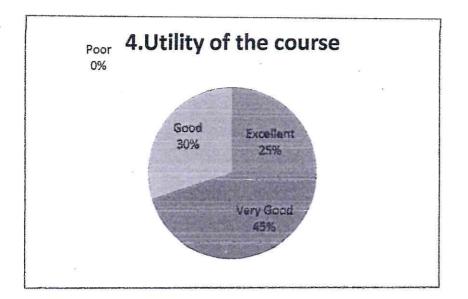

urse Title: Basic Spoken English Course - 1 to 30 Aug. 2018



Basic Spoken English Course – 1 to 30 Aug. 2018 – 2



Basic Spoken English Course – 1 to 30 Aug. 2018 - 3



Basic Spoken English Course – 1 to 30 Aug. 2018 - 4







#### SHRI PADMAMANI JAIN COLLEGE PABAL

#### SHORT TERM COURSE :SPOKEN ENGLISH

(01 TO 30 August 2018)

#### FEEDBACK ANALYSIS



At the end of the course oral feedback was given by some of the students participated in the course. After the completion of the course, feedback forms were given to the participant students. The 40 students responded the following questions about

- 1. Content of the course
- 2. Guidance by the Resource person
- 3. Scope for Interaction in the classroom
- 4. Utility of the course
- 5. The overall organization of the program



























## SHRI PADMAMANI JAIN ARTS AND COMMERCE COLLEGE PABAL

Certificate Course In Spoken English

Course Duration: 01/08/2018 to 30/08 2018 (30 clock hours)

#### Feedback From The Participant Students

Tick Mark (√) the suitable option.



| LANGE CONTRACTOR |         |         | -0.4   |          |
|------------------|---------|---------|--------|----------|
| 0.1. How         | was the | content | of the | course ? |

a. Excellent

b. Very Good

Good

d. Poor

Q.2. How was the guidance by the resource persons?

a. Excellent

b. Very Good

Good

d. Poor

Q.3. How was the scope for interaction in classroom?

a Excellent

b. Very Good

Good

d. Poor

Q.4. How was the utility of the program?

a. Excellent

b. Very Good

. C. Good

d. Poor

Q.5. How was the overall organization