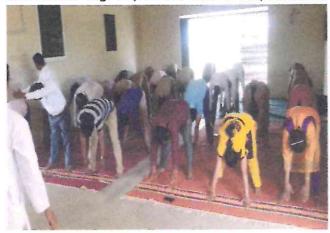

#### International Yoga Day 21 June 2017 - Photos

International Yoga Day 21 June 2017 - 1 Warm-up

International Yoga Day 21 June 2017 - 2 Vrukshasana

International Yoga Day 21 June 2017- 3 Suryanamaskar International Yoga Day 21 June 2017 - 4 Various Asanas

International Yoga Day 21 June 2017 - 5 Shavasana

Shil Padmamani Jain Arts & Commerce College Pabal, Tal. Shirur, Dist. Pune. 412403

17-18