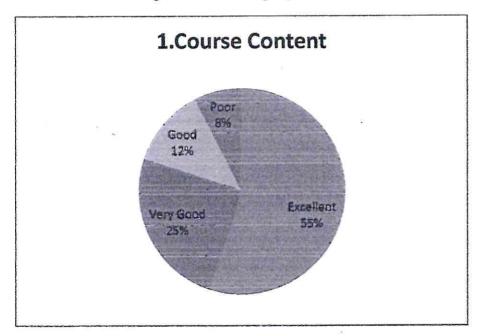

URSE

Course Title: Basic Spoken English Course - 1 to 30 Aug. 2018



Basic Spoken English Course – 1 to 30 Aug. 2018 – 2



Basic Spoken English Course – 1 to 30 Aug. 2018 - 3



Basic Spoken English Course – 1 to 30 Aug. 2018 - 4







#### SHRI PADMAMANI JAIN COLLEGE PABAL

#### SHORT TERM COURSE :SPOKEN ENGLISH

(01 TO 30 August 2018)

#### FEEDBACK ANALYSIS



At the end of the course oral feedback was given by some of the students participated in the course. After the completion of the course, feedback forms were given to the participant students. The 40 students responded the following questions about

- 1. Content of the course
- 2. Guidance by the Resource person
- 3. Scope for Interaction in the classroom
- 4. Utility of the course
- 5. The overall organization of the program



























## SHRI PADMAMANI JAIN ARTS AND COMMERCE COLLEGE PABAL

Certificate Course In Spoken English

Course Duration: 01/08/2018 to 30/08 2018 (30 clock hours)

#### Feedback From The Participant Students

Tick Mark (√) the suitable option.



| LANGE CONTRACTOR |         |         | -0.4   |          |
|------------------|---------|---------|--------|----------|
| 0.1. How         | was the | content | of the | course ? |

a. Excellent

b. Very Good

Good

d. Poor

Q.2. How was the guidance by the resource persons?

a. Excellent

b. Very Good

Good

d. Poor

Q.3. How was the scope for interaction in classroom?

a Excellent

b. Very Good

Good

d. Poor

Q.4. How was the utility of the program?

a. Excellent

b. Very Good

. C. Good

d. Poor

Q.5. How was the overall orga