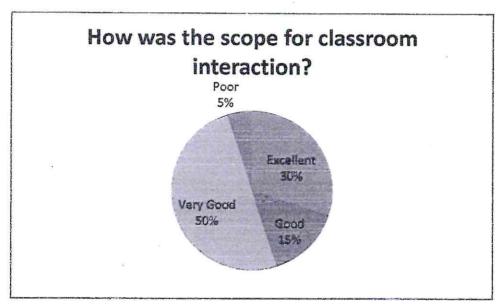

| P                       | Dist. Pu        |



Arts & Commerce College Pabal, Tal. Shirur, Dist. Pune. 412403





#### SHRI PADMAMANI JAIN COLLEGE PABAL

#### SHORT TERM COURSE: SPOKEN ENGLISH

(01 TO 30 August 2017)

#### FEEDBACK ANALYSIS

At the end of the course oral feedback was given by some of the students participated in the course. After the completion of the course, feedback forms were given to the participant students. The 40 students responded the following questions about

- 1. Content of the course
- 2. Guidance by the Resource person
- 3. Scope for Interaction in the classroom
- 4. Utility of the course
- 5. The overall organization of the program















PRINCIPAL
Shri Padmamani Jain
Arts & Commerce College
Pabal, Tal. Shirur, Dist. Pune. 412403

QnM 5.1.2









Shri Padmamani Jain Arts & Commerce College Pabal, Tal. Shirur, Dist. Pune. 412403



#### Certificate Course In Spoken English

Course Duration: 01/08/2017 to 30/08 2017 (30 clock hours)

#### Feedback From The Participant Students

Tick Mark (I) the suitable option.



| Q.1. How was the conten     | nt of the course?             |    |          |         |
|-----------------------------|-------------------------------|----|----------|---------|
| a. Excellent                | b. Very Good                  | c. | Good     | d. Poor |
| -                           | , *                           |    | 30       |         |
| Q.2. How was the guidar     | ice by the resource persons?  |    |          |         |
| a. Excellent                | h Very Good                   | c. | Good