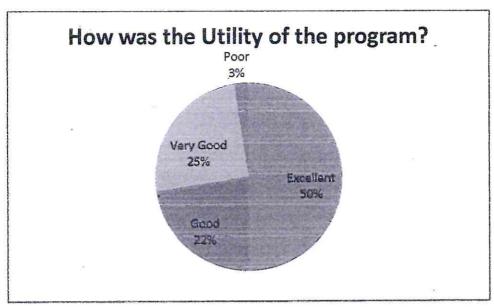

| 7                   | 0                    | P                     | P  | D  | σ  | 0   | D      | P      | P                       | Dist. Pu        |



Arts & Commerce College Pabal, Tal. Shirur, Dist. Pune. 412403





#### SHRI PADMAMANI JAIN COLLEGE PABAL

#### SHORT TERM COURSE: SPOKEN ENGLISH

(01 TO 30 August 2017)

#### FEEDBACK ANALYSIS

At the end of the course oral feedback was given by some of the students participated in the course. After the completion of the course, feedback forms were given to the participant students. The 40 students responded the following questions about

- 1. Content of the course
- 2. Guidance by the Resource person
- 3. Scope for Interaction in the classroom
- 4. Utility of the course
- 5. The overall organization of the program















PRINCIPAL
Shri Padmamani Jain
Arts & Commerce College
Pabal, Tal. Shirur, Dist. Pune. 412403

QnM 5.1.2









Shri Padmamani Jain Arts & Commerce College Pabal, Tal. Shirur, Dist. Pune. 412403



#### Certificate Course In Spoken English

Course Duration: 01/08/2017 to 30/08 2017 (30 clock hours)

#### Feedback From The Participant Students

Tick Mark (I) the suitable option.



| Q.1. How was the conten     | nt of the course?             |    |          |         |
|-----------------------------|-------------------------------|----|----------|---------|
| a. Excellent                | b. Very Good                  | c. | Good     | d. Poor |
| -                           | , *                           |    | 30       |         |
| Q.2. How was the guidar     | ice by the resour