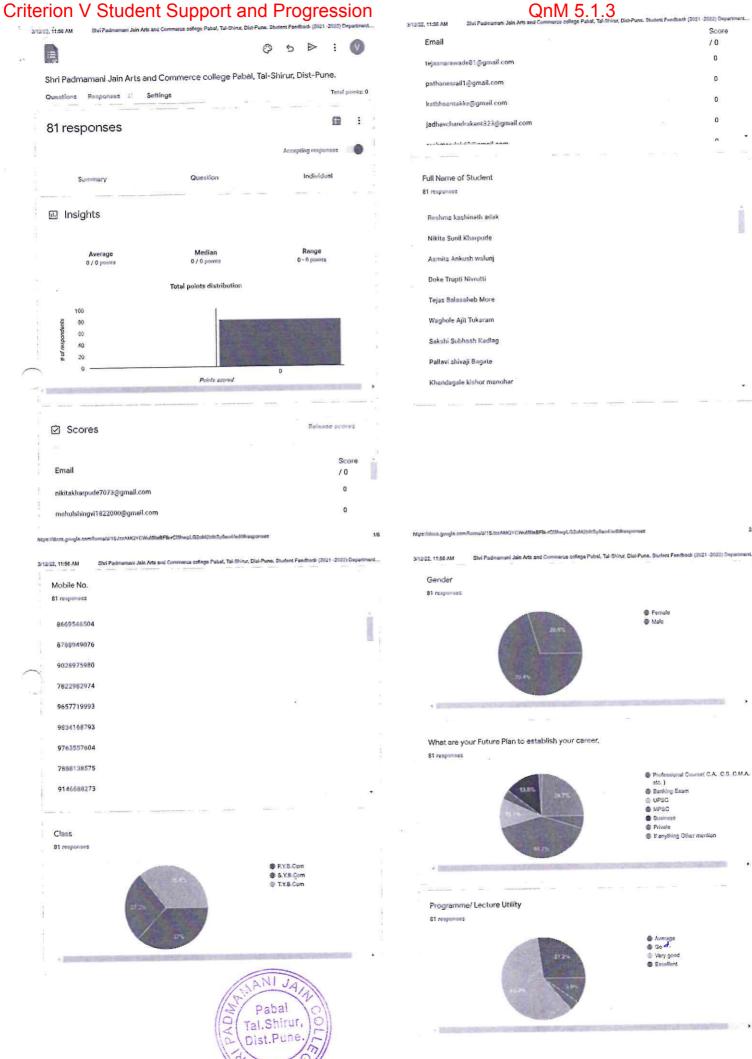

# 5. 1. 3 Guidance for Competitive Examination and Career Counseling 2017-2018

| Sr. No. | Name the Competitive Examination and Career Counseling Program | Period     | Number of<br>Student<br>Enrolled |
|---------|----------------------------------------------------------------|------------|----------------------------------|
| 1       | Motivational video on Competitive Examination                  | 23/08/2017 | 60                               |
| 2       | Motivational video on Competitive Examination                  | 18/09/2017 | 60                               |
| 3       | Motivational video on Competitive Examination                  | 09/01/2018 | 60                               |

#### 2018-2019

| Sr. No. | Name the Competitive Examination and                     | Period     | Number of |
|---------|----------------------------------------------------------|------------|-----------|
|         | Career Counseling Program                                |            | Student   |
|         | 4                                                        |            | Enrolled  |
| 1       | Competitive Examination Centre Inauguration and Guidance | 23/08/2018 | 60        |
| 2       | Competitive Exam Guidance                                | 25/09/2018 | 60        |
| 3,      | Competitive Exam Lecture                                 | 12/10/2018 | 60        |

### 2019-2020

| Sr. No. | Name the Competitive Examination and Career Counseling Program | Period     | Number of<br>Student<br>Enrolled |
|---------|----------------------------------------------------------------|------------|----------------------------------|
| 1       | UPSC Exam Guidance                                             | 08/08/2019 | 47                               |
| 2       | MPSC Exam Guidance                                             | 16/09/2019 | 40                               |
| 3       | POLICE Recruitment Guidance                                    | 04/10/2019 | 36                               |

### 2020-2021

| Sr. No. | Name the Competitive Examination and Career Counseling Program | Period     | Number of<br>Student |  |
|---------|----------------------------------------------------------------|------------|----------------------|--|
|         |                                                                |            | Enrolled             |  |
| 1       | Various Competitive Exam-Banking<br>Webinar                    | 29/06/2021 | 48                   |  |

### 2021-2022

| Sr. No. | Name the Competitive Examination and Career Counseling Program | Period     | Number<br>Student | of |
|---------|----------------------------------------------------------------|------------|-------------------|----|
|         |                                                                |            | Enrolled          |    |
| 1       | Various Competitive Exam Guidance                              | 29/06/2022 | 60                |    |