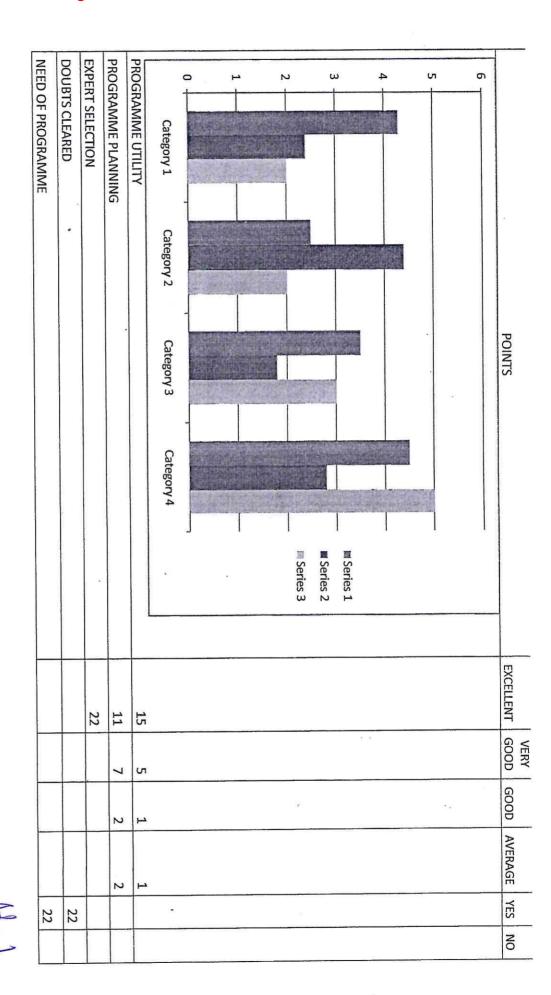

# 5. 1. 3 Guidance for Competitive Examination and Career Counseling 2017-2018

| Sr. No. | Name the Competitive Examination and Career Counseling Program | Period     | Number of<br>Student<br>Enrolled |
|---------|----------------------------------------------------------------|------------|----------------------------------|
| 1       | Motivational video on Competitive Examination                  | 23/08/2017 | 60                               |
| 2       | Motivational video on Competitive Examination                  | 18/09/2017 | 60                               |
| 3       | Motivational video on Competitive Examination                  | 09/01/2018 | 60                               |

#### 2018-2019

| Sr. No. | Name the Competitive Examination and                     | Period     | Number of |
|---------|----------------------------------------------------------|------------|-----------|
|         | Career Counseling Program                                |            | Student   |
|         | 4                                                        |            | Enrolled  |
| 1       | Competitive Examination Centre Inauguration and Guidance | 23/08/2018 | 60        |
| 2       | Competitive Exam Guidance                                | 25/09/2018 | 60        |
| 3,      | Competitive Exam Lecture                                 | 12/10/2018 | 60        |

### 2019-2020

| Sr. No. | Name the Competitive Examination and Career Counseling Program | Period     | Number of<br>Student<br>Enrolled |
|---------|----------------------------------------------------------------|------------|----------------------------------|
| 1       | UPSC Exam Guidance                                             | 08/08/2019 | 47                               |
| 2       | MPSC Exam Guidance                                             | 16/09/2019 | 40                               |
| 3       | POLICE Recruitment Guidance                                    | 04/10/2019 | 36                               |

### 2020-2021

| Sr. No. | Name the Competitive Examination and Career Counseling Program | Period     | Number of<br>Student |  |
|---------|----------------------------------------------------------------|------------|----------------------|--|
|         |                                                                |            | Enrolled             |  |
| 1       | Various Competitive Exam-Banking<br>Webinar                    | 29/06/2021 | 48                   |  |

### 2021-2022

| Sr. No. | Name the Competitive Examination and Career Counseling Program | Period     | Number<br>Student | of |
|---------|----------------------------------------------------------------|------------|-------------------|----|
|         |                                                                |            | Enrolled          |    |
| 1       | Various Competitive Exam Guidance                              | 29/06/2022 | 60                |    |