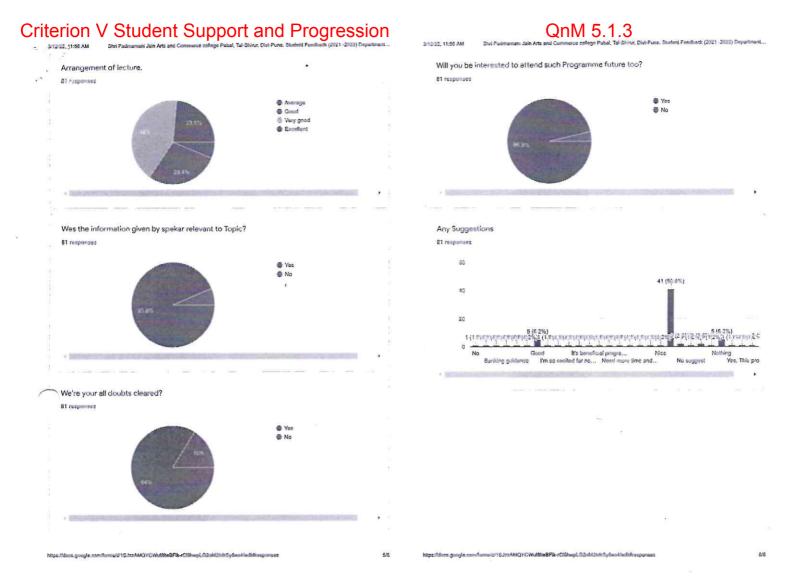

# 5. 1. 3 Guidance for Competitive Examination and Career Counseling 2017-2018

| Sr. No. | Name the Competitive Examination and Career Counseling Program | Period     | Number of<br>Student<br>Enrolled |
|---------|----------------------------------------------------------------|------------|----------------------------------|
| 1       | Motivational video on Competitive Examination                  | 23/08/2017 | 60                               |
| 2       | Motivational video on Competitive Examination                  | 18/09/2017 | 60                               |
| 3       | Motivational video on Competitive Examination                  | 09/01/2018 | 60                               |

#### 2018-2019

| Sr. No. | Name the Competitive Examination and                     | Period     | Number of |
|---------|----------------------------------------------------------|------------|-----------|
|         | Career Counseling Program                                |            | Student   |
|         | 4                                                        |            | Enrolled  |
| 1       | Competitive Examination Centre Inauguration and Guidance | 23/08/2018 | 60        |
| 2       | Competitive Exam Guidance                                | 25/09/2018 | 60        |
| 3,      | Competitive Exam Lecture                                 | 12/10/2018 | 60        |

### 2019-2020

| Sr. No. | Name the Competitive Examination and Career Counseling Program | Period     | Number of<br>Student<br>Enrolled |
|---------|----------------------------------------------------------------|------------|----------------------------------|
| 1       | UPSC Exam Guidance                                             | 08/08/2019 | 47                               |
| 2       | MPSC Exam Guidance                                             | 16/09/2019 | 40                               |
| 3       | POLICE Recruitment Guidance                                    | 04/10/2019 | 36                               |

### 2020-2021

| Sr. No. | Name the Competitive Examination and Career Counseling Program | Period     | Number of<br>Student |  |
|---------|----------------------------------------------------------------|------------|----------------------|--|
|         |                                                                |            | Enrolled             |  |
| 1       | Various Competitive Exam-Banking<br>Webinar                    | 29/06/2021 | 48                   |  |

### 2021-2022

| Sr. No. | Name the Competitive Examination and Career Counseling Program | Period     | Number<br>Student | of |
|---------|----------------------------------------------------------------|------------|-------------------|----|
|         |                                                                |            | Enrolled          |    |
| 1       | Various Competitive Exam Guidance                              | 29/06/2022 | 60                |    |