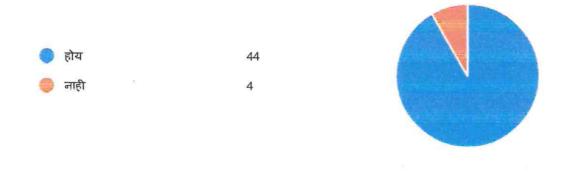

बँकेची परीक्षा कोण घेते (1 point) 71% of respondents (34 of 48) answered this question correctly.





https://forms.office.com/Pages/DesignPageV2.aspx?origin=NeoPortalPage&subpage=design&id=5jhO9-zU8kumes2ohOD4hZYsuCGWgYpPnTvkYN...

8. भारतात आयएएसची परीक्षा कोण घेते (1 point) 81% of respondents (39 of 48) answered this question correctly.





9. तहसीलदार पदाची परीक्षा कोण घेते (1 point) 77% of respondents (37 of 48) answered this question correctly.

| एमपीएससी       | 37 🗸 |
|----------------|------|
| 🏉  यु पी एस सी | 5    |
| आयडी एस एस     | 3    |
| आयबीपीएस       | 3    |



10. वेबिनार विषयी आपण समाधान आहात काय (1 point)







11. स्पर्धा परीक्षा वेबिनार च्या तज्ञांकडून आपले शंका समाधान झाली काय (1 point)



12. पुढचे स्पर्धा परीक्षा वेबिनार याचं तज्ञांकडून घ्यावी का (1 point)





| Start time | 0(0                | Juiz विद्यारयांचा व Point | (Feedb बिहास्थिति नाच (आङनाव प्रथम P