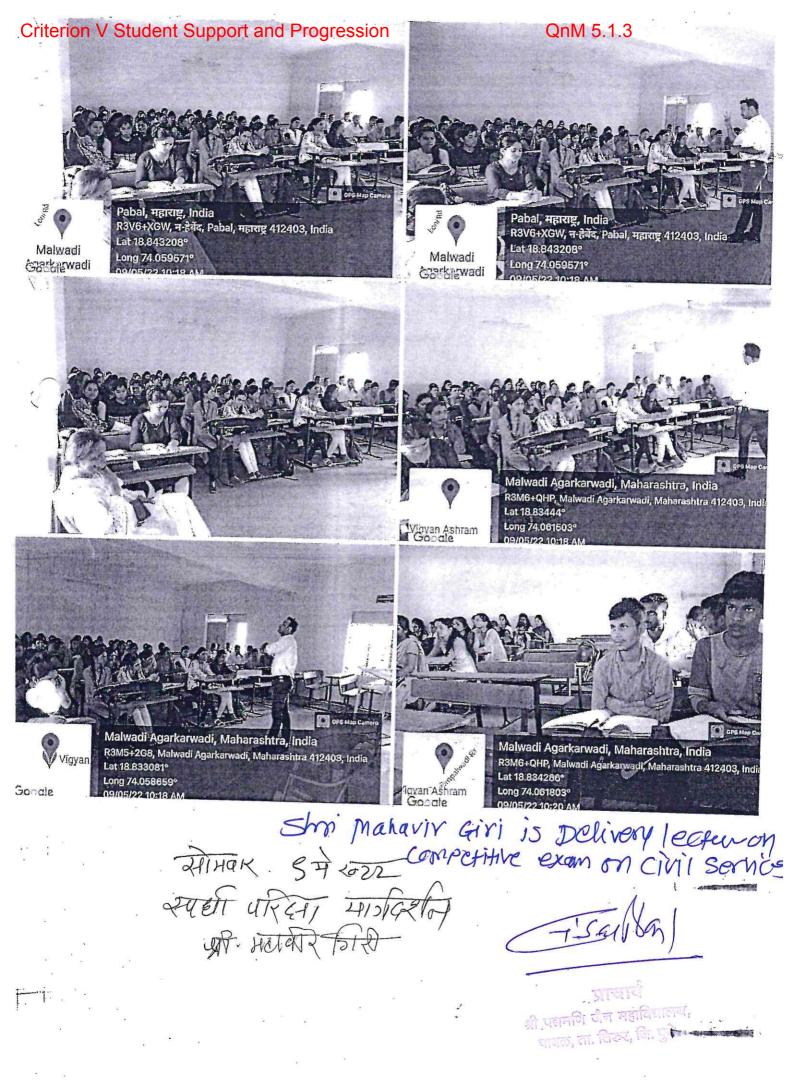

NOTICE

Date: 20/08/2017

All the students of the college are informed that the lecture of Mr. Sandeep. Maheshwari will be shown on the projector on • 23/08/2017. It is organized under the competitive examination department.

All students to FYBA class at 11:15 am

Be present. Competitive exam study and time planning All

Head Competative exam

Tome Shoul top.

Principal

Shri Padmamani Jain

Arts & Commerce College 2403
Pabal, Tal. Shirur, Dist. Pune. 412403