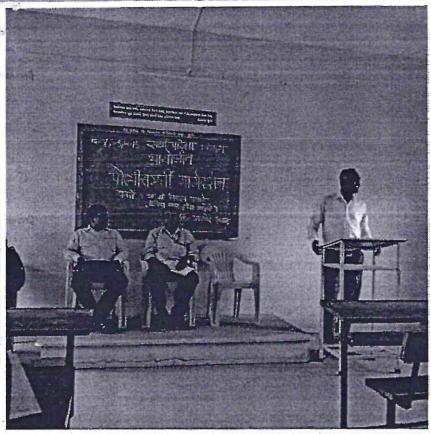

NOTICE

Date: 20/08/2017

All the students of the college are informed that the lecture of Mr. Sandeep. Maheshwari will be shown on the projector on • 23/08/2017. It is organized under the competitive examination department.

All students to FYBA class at 11:15 am

Be present. Competitive exam study and time planning All

Head Competative exam

Tome Shoul top.

Principal

Shri Padmamani Jain

Arts & Commerce College 2403
Pabal, Tal. Shirur, Dist. Pune. 412403