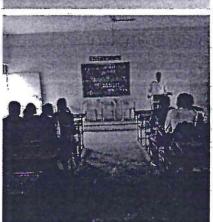

NOTICE

Date: 20/08/2017

All the students of the college are informed that the lecture of Mr. Sandeep. Maheshwari will be shown on the projector on • 23/08/2017. It is organized under the competitive examination department.

All students to FYBA class at 11:15 am

Be present. Competitive exam study and time planning All

Head Competative exam

Tome Shoul top.

Principal

Shri Padmamani Jain

Arts & Commerce College 2403
Pabal, Tal. Shirur, Dist. Pune. 412403