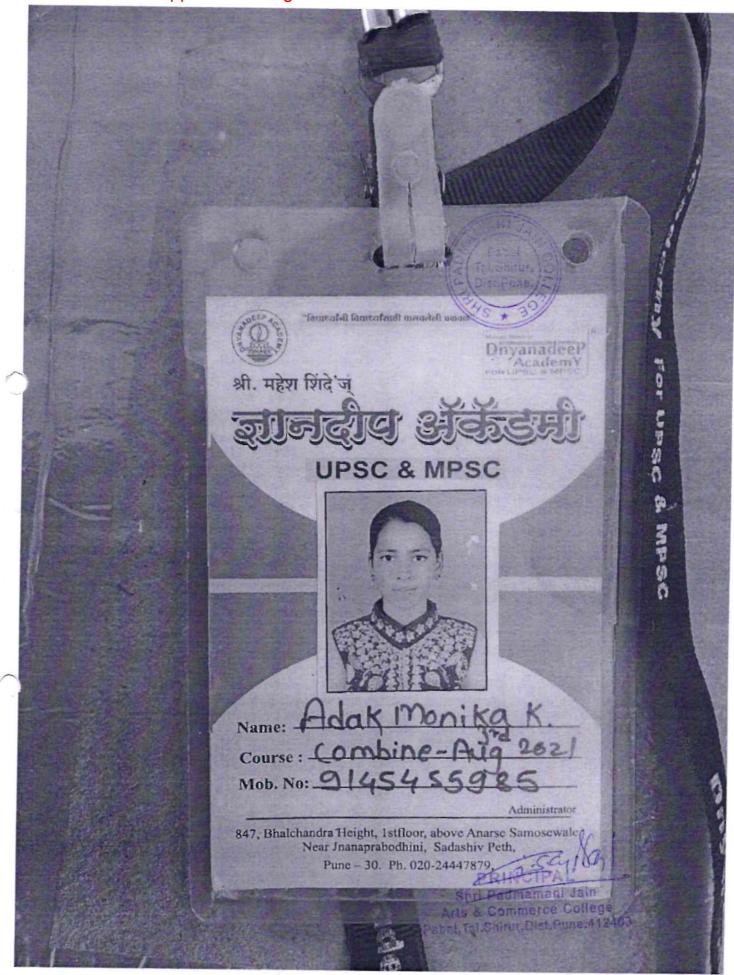

|                                      |                 | Document Cleare                                         | d. NO |

103.76.212 188:82/NewAdmin/Admin/Rpt\_Admission\_BalanceFee\_Receipt a-px?fd\_SERT\_RO=21072137

3HAN 3HAN ACTURATED TO SAND

AKSHATA RATN APARAMETER Commerce College

Pabal, Tal. Shirur, Dist. Pune. 412403

1,

Pabal Tal.Shirur, O Dist.Pune.

QnN75.2.2-0-21 Criterion V Student Support and Progression Shikshan Prasarak Mandai Pabal's SHRI PADMAMANI JAIN ARTS & COMMERCE COLLEGE , PABAL A/p: Pabal ,Tal: Shirur ,Dist: Pune Pin-412403 Name : SHINDE ARATI PANDURANG Class : M.A. I ECONOMIC Year : 2021-2022 Roll No. : 2 754180 Principal Librarian bal Arts & Commerce College Pabal, Tal. Shirur, Dist. Pune. 412403

Shri Padmamani Jain Arts and Commerce College, Pabal.







ADAK MONIKA KATIAS

Dr. Sanjay Dagadu Ghodekar

M.A.M.Phil. Ph.D. Mo. No. 9970204160 Shikshan Prasarak Mandal's

Shri Padmamani Jain Arts & Commerce College, Pabal

Tal. Shirur, Dist. Pune - 412 403

Savitribai Phule Pune University, Affiliation No.I.D. No.PU/PN/AC/148/2000

Tel.Phone. 02138-292548

Fax No. 02138-292548 Shirur,

E.Mail i.d. wwwspjcpabal@gmail.com

Website: wwwspicpapalinune

NAAC ACCREDITED B+ GRADE(CGPA2.54)

Ref. No.

Date

### 5.2.1.1 Student progression to higher education percentage during the year 2021-2022

| Year    | Number of students<br>enrolling into higher<br>education | Program<br>graduated<br>from | Name of institution joined                                      | Name of<br>Programme<br>admitted to          |
|---------|-----------------------------------