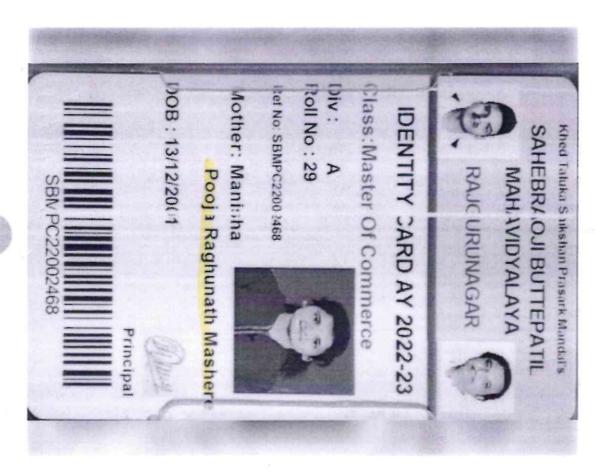

| Student Copy                                                                                                                         |                                                                          |                             |

500105

M.COM. 17-10-2022

M.COM.









**IDENTITY CARD AY 2022-23** 

:lass:Master Of Commerce

Div: A

ef No: SBMPC2200 2505

Nother: Rukhmini

Nikita Sunil Padwal

DOB: 01/09/2001

Principal

SBN PC22002505





X















### Criterion V Student Support and Progression





### Student's Identity Card



Student Name :

SANCHITA DINESH KHANDAGALE

Registration Number: WRO0681969

Date of Birth : 20/03/2019

Address :

KHANDAGALE VASTI, AT POST

LONI, IND, MAHARASHTRA, PUNE, PUNE, 410510.

Valid from: 20/09/2021 Valid to: 20/09/2025

Card No. : SI2022069210

Vandane

Director, Board of Studies

### QnM 5.2.1



2021-22





Pabal

### INSTRUCTIONS

(i) This card is issued only for identification purpose and does not authorise cardholder to present the Institute.

(ii) The cardholder is a student of the Institute at the time of issuance of this card.

(iii) The validity of card is 4 years from the date of issuance.

(iv) This card is not transferable.



Student's Signature

SANCHITA DINE