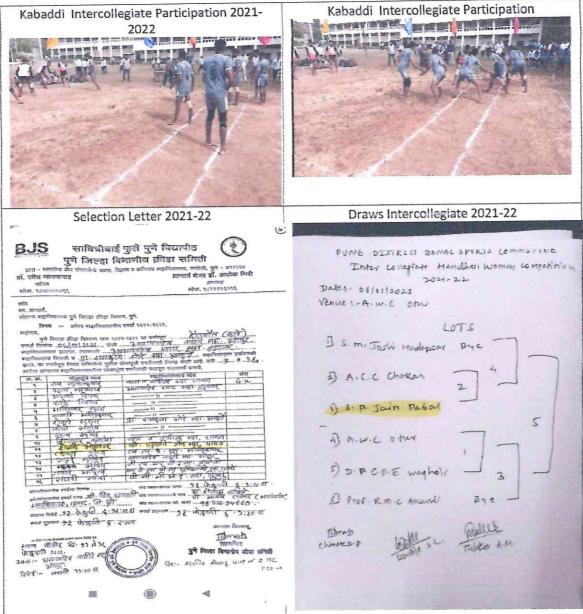

List of Activities / Event organized in College during last five years .

| Year      | Sr. | Name of Activities /Event                  | Date                   |
|-----------|-----|--------------------------------------------|------------------------|
|           | No. |                                            |                        |
| 2017-18   | 1   | Athletics Intercollegiate                  | 28/09/2017- 29/09/2017 |
| 2017-10   | 2   | Boxing Men Interzonal                      | 2/11/2017- 3/11/2017   |
|           | 3   | Hindi Din                                  | 14-09-2017             |
|           | 4   | Cross Country Intercollegiate Men          | 22/08/2017- 23/08/2017 |
|           | 5   | Kabaddi Men Intercollegiate                | 06/10/2017-07 /10/2017 |
|           | 6   | Kho- Kho Men Intercollegiate               | 26/09/2017- 27/09/2017 |
| - And And | 7   | Kho- Kho Men Inter Zonal Competition       | 03/10/2017- 04/10/2017 |
|           | 8   | Handball Intercollegiate Men               | 13/9/2017-14 /9/2017   |
|           | 9   | Hand Ball Inter Zonal Competition Men      | 19/09/2017- 20/09/2017 |
|           | 10  | Commerce Association organise Competitions | 22/09/2017- 07/10/2017 |
|           | 11  | Discus Throw Men Interclass                | 29/01/2018             |
|           | 12  | Discus Throw Women Interclass              | 29/01/2018             |
|           | 13  | Shot Put Women Interclass                  | 29/01/2018             |
|           | 14  | Shot Put Men Interclass                    | 29/01/2018             |
|           | 15  | 200 M Men                                  | 29/01/2018             |
| _         | 16  | 100 M Women                                | 29/01/2018             |
|           | 17  | 200 M Women                                | 29/01/2018             |
|           | 18  | Kho- Kho Men Interclass                    | 30/01/2018             |
|           | 19  | Kho- Kho Women Interclass                  | 30/01/2018             |
|           | 20  | Javelin Throw Women Interclass             | 30/01/2018             |
|           | 21  | Javelin Throw Men Interclass               | 30/01/2018             |
|           | 22  | Kabaddi Women Interclass                   | 30/01/2018             |
|           | 23  | Kabaddi Men Interclass                     | 30/01/2018             |
|           | 24  | Chess Men Women Interclass                 | 31/01/2018             |
|           |     |                                            | 06/10/2018- 07/10/2018 |
| 2018-19   | 26  | Athletics Intercollegiate Competition Men  | 03/10/2018- 4/10/2018  |
|           | 27  | Boxing Men Interzonal                      | 14/11/2018             |
|           | 28  | Fencing Intercollegiate Competition        | 25/09/2018             |
|           | 29  | Handball Intercollegiate Women Competition | 19/10/2018- 20/10/2018 |
|           | 30  | Handball Interzonal Women                  | 15/10/2018-16 /10/2018 |
|           | 31  | Handball Men Intercollegiate Competition   | 19/10/2018- 20/10/2018 |
|           | 32  | Handball Men Inter Zonal Competition       | 26/09/2018             |
|           | 33  | Kabaddi Women Intercollegiate Competition  | 17-09-2018             |
|           | 34  | Hindi Din                                  | 17-07-2010             |