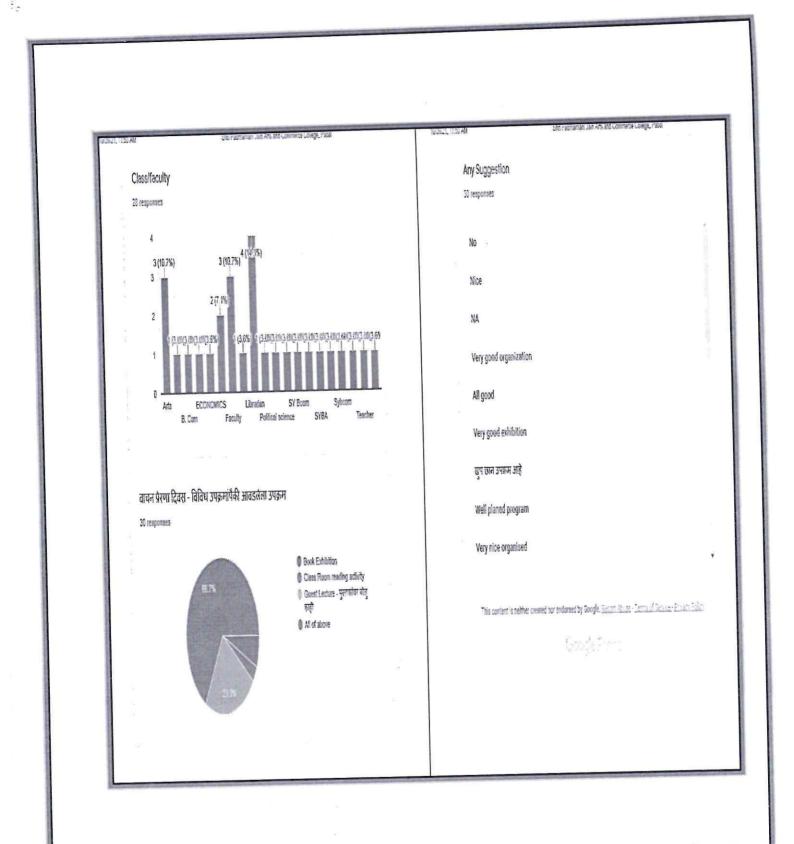

|     | 2                                                                   |
| njagtap958@gmail.com                                 |     | 1(5000.0000.0000.0000.0000.0000.0000.000                            |
| bagalepratik/@gmail.com                              |     |                                                                     |
| Jayabagaie@gmail.com                                 |     | D                                                                   |
| shrikant ramteke@gmail.com                           |     | Moolij Jaitha Col SPJ College pahal Shri Padmamani Shri padmamni ja |
|                                                      |     |                                                                     |



Shri Padmamani Jain Arts & Commerce Coilege





Shri Padmamani Jain Arts & Commerce College Pabal, Tal. Shirur, Dist. Pune. 412403



Shiksahn Prasarak Mandal Pabal's
Shri Padmamani Jain College, Pabal
Tal.- Shirur, Dist.- Pune 412403
Gymkhana Department
Sports Activities and Participation
Academic Year 2021-22

5

Event: Handball Men

Level - Intercollegiate Competition

Date: 06 /01/2022

Venue: Annasaheb Waghire College, Otur

Total No. Of Players: 16

List of Participants

| Sr. | Date        | Name of the Sports | Name Of The Player         | Class      |
|-----|-------------|--------------------|----------------------------|------------|
| No. |             | Activity           | Traine of the Hayer        | Class      |
| 1   |             |                    | Jadhav Prathmesh Ekanath   | T.Y.B.A.   |
| 2   |             |