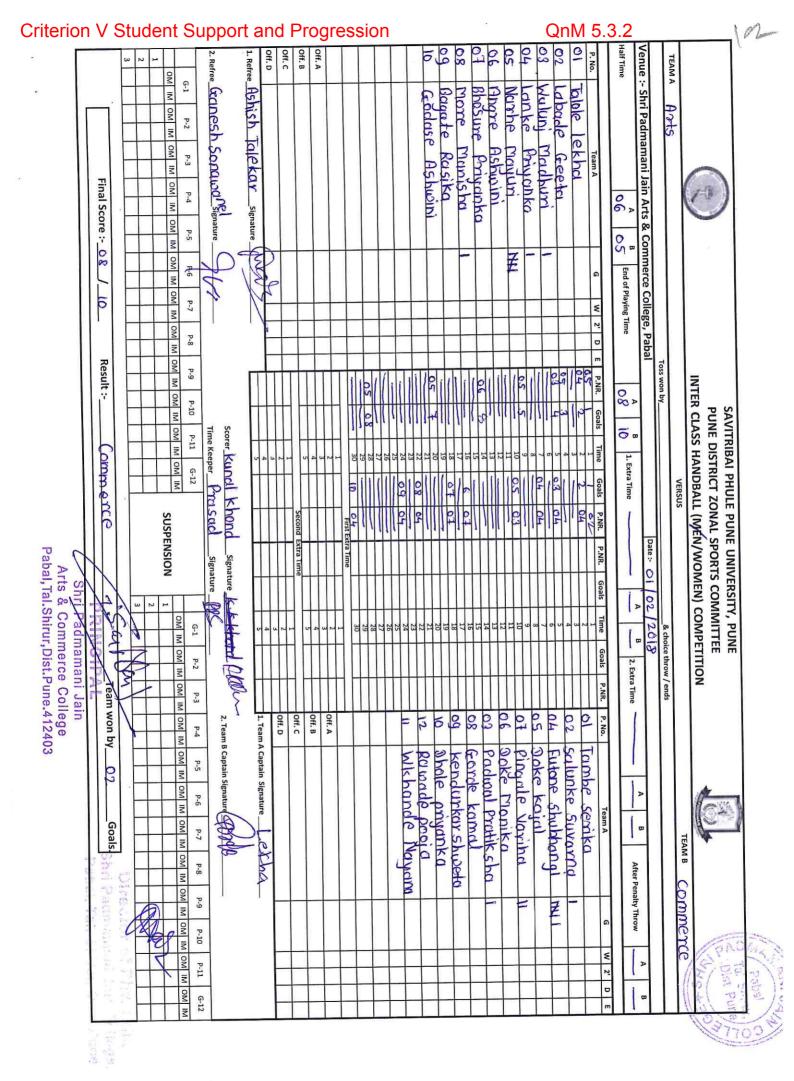

#### 5.3 Student Progression

5.3.2 Average number of sports and cultural activities/events in which students of the Institution participated during last five years (organised by the institution/other institutions)