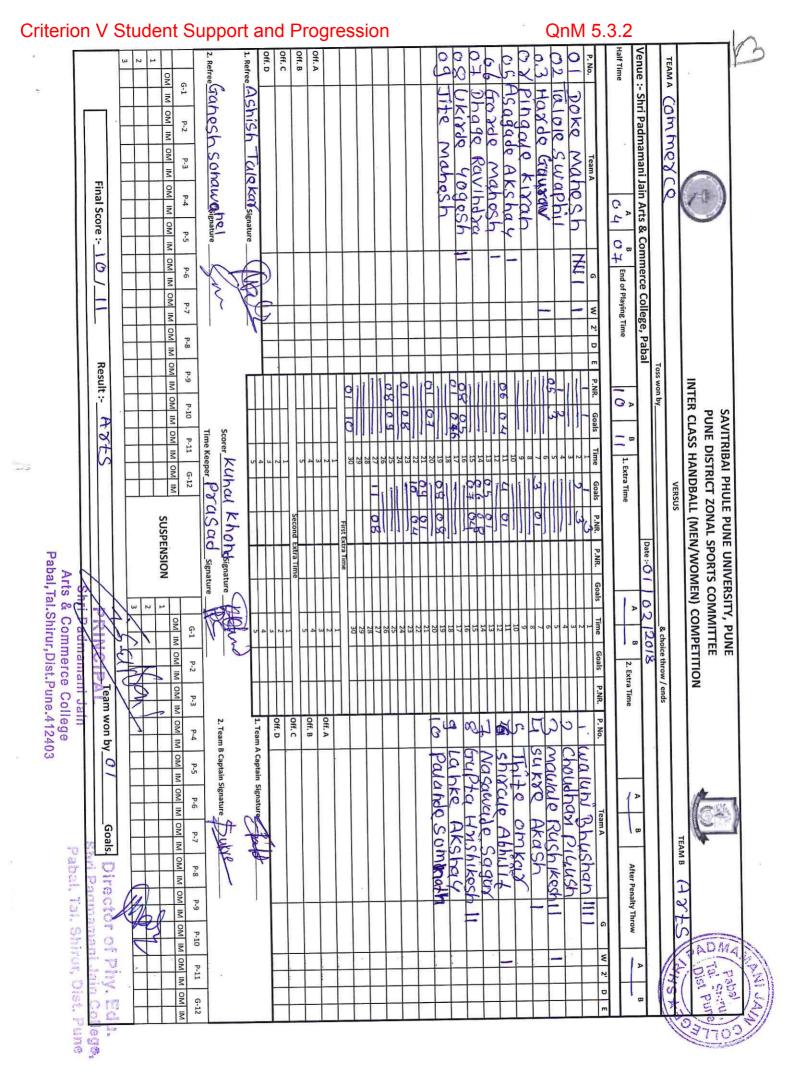

#### 5.3 Student Progression

5.3.2 Average number of sports and cultural activities/events in which students of the Institution participated during last five years (organised by the institution/other institutions)