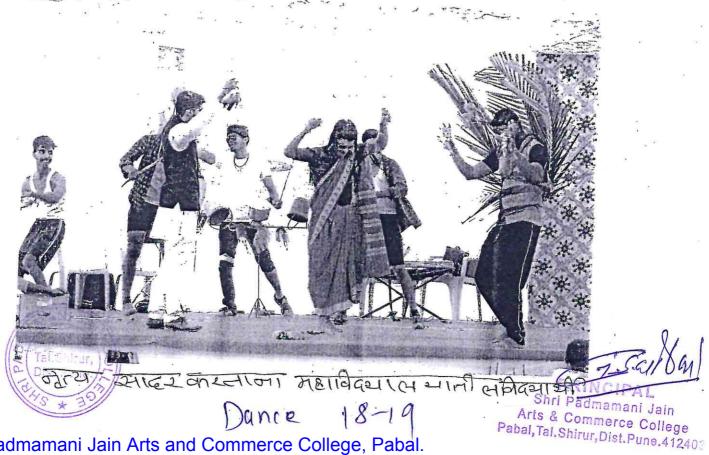

#### 5.3 Student Progression

5.3.2 Average number of sports and cultural activities/events in which students of the Institution participated during last five years (organised by the institution/other institutions)

## Shri Padmamani Jain Arts and Commerce College, Pabal.

5.3.2 Average number of sports and cultural activities/events in which students of the Institution participated during last five years (organised by the institution/other institutions)