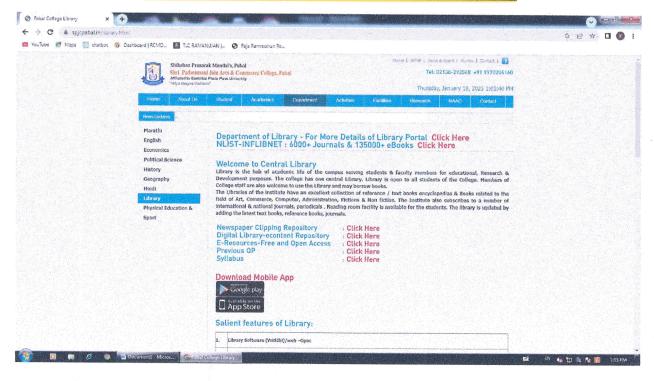

|                           |                   |                          | -                      |
|                           |                           |                   |                          |                        |
|                           |                           |                   |                          |                        |
|                           |                           |                   | ************************ |                        |
|                           |                           |                   |                          |                        |



Tal.Shirur,

Shri Padmamani Jain Arts & Commerce College Pabal, Tal. Shirur, Dist. Pune. 412403



#### College Website: Link to College Library Website





#### Library Website/Portal



#### **Library Newspaper Clipping Repository**





#### University Syllabus webpage: Link to library website