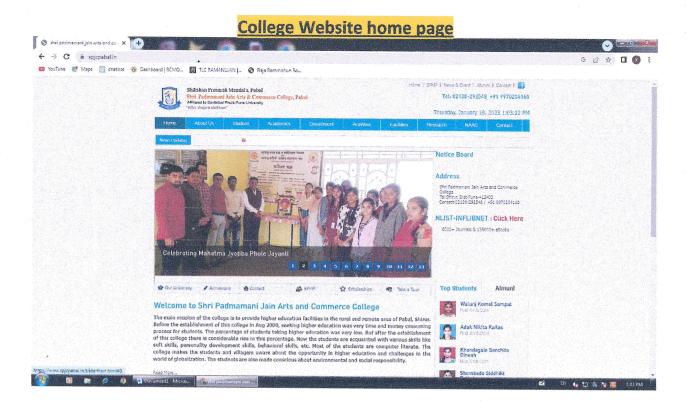

|                        |
|                           |                           |                   |                          | -                      |
|                           |                           |                   |                          |                        |
|                           |                           |                   |                          |                        |
|                           |                           |                   | ************************ |                        |
|                           |                           |                   |                          |                        |



Tal.Shirur,

Shri Padmamani Jain Arts & Commerce College Pabal, Tal. Shirur, Dist. Pune. 412403



#### College Website: Link to College Library Website





#### Library Website/Portal



#### **Library Newspaper Clipping Repository**





#### University Syllabus webpage: Link to library website