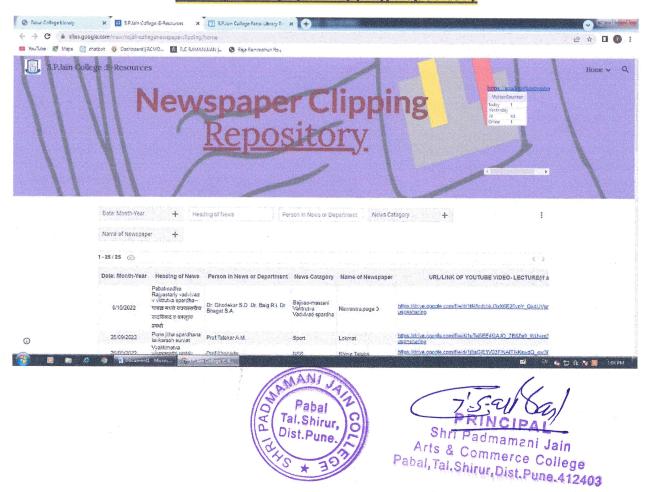

| -                      |
|                           |                           |                   |                          |                        |
|                           |                           |                   |                          |                        |
|                           |                           |                   | ************************ |                        |
|                           |                           |                   |                          |                        |



Tal.Shirur,

Shri Padmamani Jain Arts & Commerce College Pabal, Tal. Shirur, Dist. Pune. 412403



#### College Website: Link to College Library Website





#### Library Website/Portal



#### **Library Newspaper Clipping Repository**





#### University Syllabus webpage: Link to library website