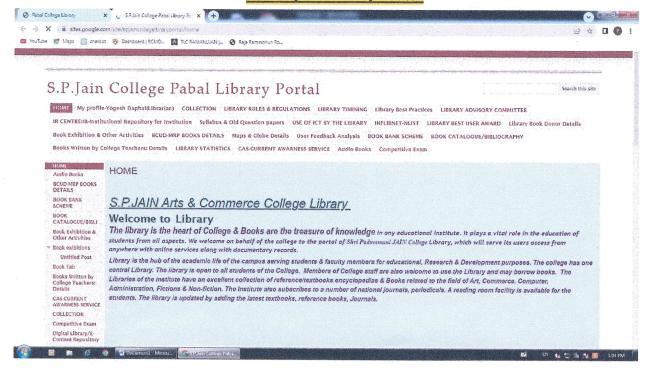

|                   |                          | -                      |
|                           |                           |                   |                          |                        |
|                           |                           |                   |                          |                        |
|                           |                           |                   | ************************ |                        |
|                           |                           |                   |                          |                        |



Tal.Shirur,

Shri Padmamani Jain Arts & Commerce College Pabal, Tal. Shirur, Dist. Pune. 412403



#### College Website: Link to College Library Website





#### Library Website/Portal



#### **Library Newspaper Clipping Repository**





#### University Syllabus webpage: Link to library website