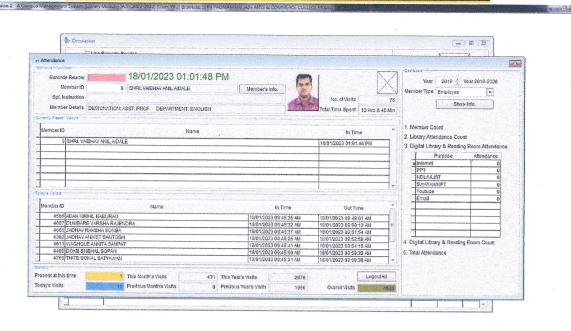

#### Vriddhi Library Homepage

## Vriddhi Library software: User Tracking - Entry Registar

| 💆 🔝 🙉 🧳 💆 WOODNI Version 2 🛂 Document L. Micros | <b>2</b> | EN 🔩 🖆 🎉 🌉 1:03 | рім . |
|-------------------------------------------------|----------|-----------------|-------|
|                                                 |          |                 |       |