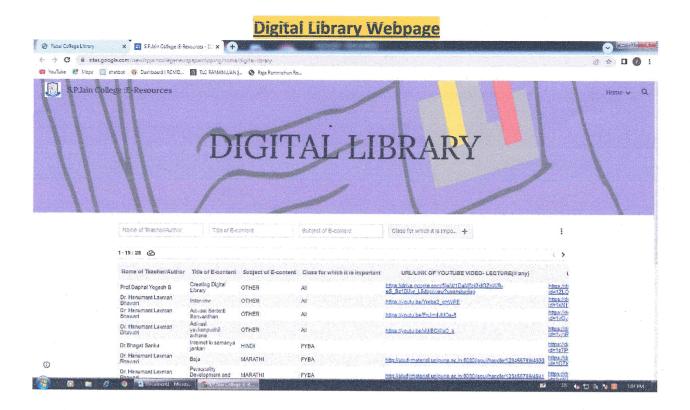

| -                      |
|                           |                           |                   |                          |                        |
|                           |                           |                   |                          |                        |
|                           |                           |                   | ************************ |                        |
|                           |                           |                   |                          |                        |



Tal.Shirur,

Shri Padmamani Jain Arts & Commerce College Pabal, Tal. Shirur, Dist. Pune. 412403



#### College Website: Link to College Library Website





#### Library Website/Portal



#### **Library Newspaper Clipping Repository**





#### University Syllabus webpage: Link to library website