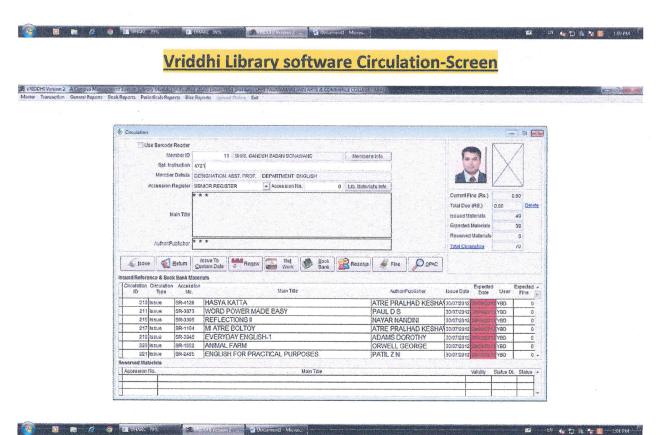

### 6.2.2. QnM

Implementation of e-governance in areas of operation

- 1. Administration
- 2. Finance and Accounts
- 3. Student Admission and Support
- 4. Examination

| Sr.No. | List of Documents                    |
|--------|--------------------------------------|
| 1      | Vriddhi Software Maintenance Charges |
| 2      | Website Maintenance invoice          |
| 3      | College Website Homepage Screenshot  |
| 3      | Digital Library Home page Screenshot |