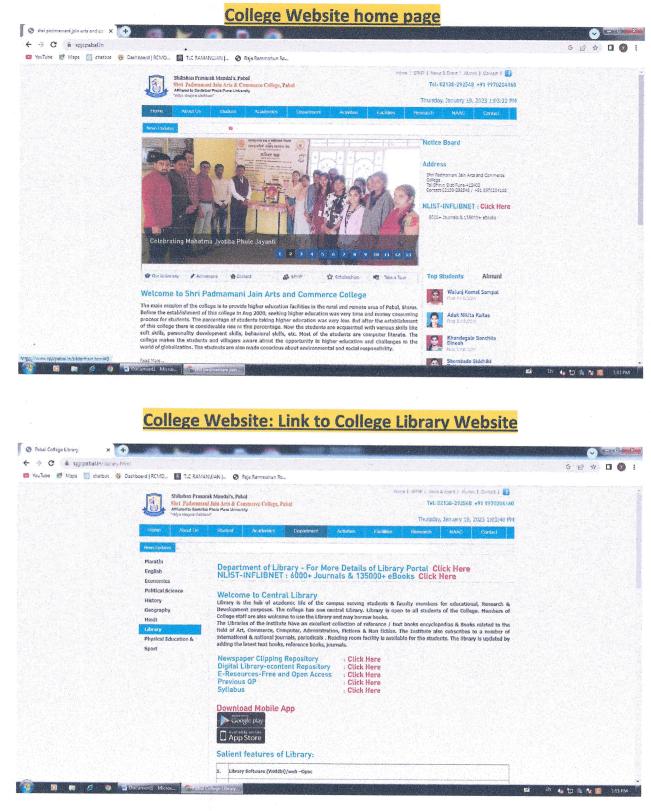

#### 6.2.2. QnM

Implementation of e-governance in areas of operation 1. Administration 2. Finance and Accounts 3. Student Admission and Support

4. Examination

| Sr.No. | List of Documents                    |
|--------|--------------------------------------|
| 1      | Vriddhi Software Maintenance Charges |
| 2      | Website Maintenance invoice          |
| 3      | College Website Homepage Screenshot  |
|        | Digital Library Home page Screenshot |