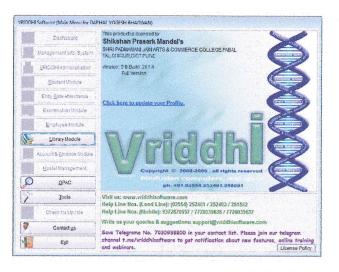

VRDDHI Version 2. A Compus Management System (array Manade) 43: 2022 (Meet Hold) Entry (PADMAnagement System) Section 44: 52 COMMANCE COLLEGE Market Transaction General Reports Book Reports Periodicals Reports Disc Reports Univer Ordine Exit