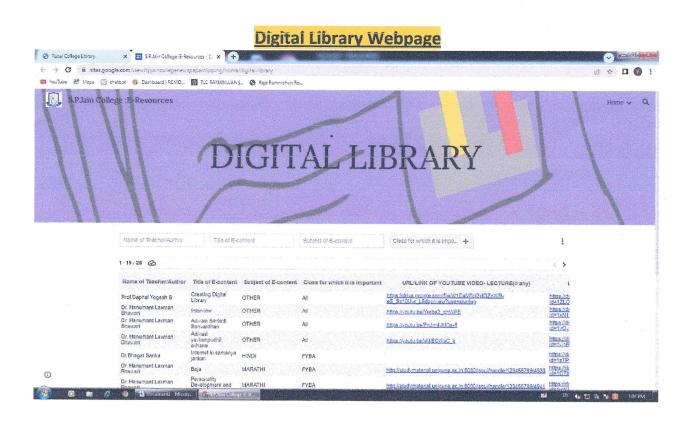

#### 6.2.2. QnM

Implementation of e-governance in areas of operation 1. Administration 2. Finance and Accounts 3. Student Admission and Support

4. Examination

| Sr.No. | List of Documents                    |
|--------|--------------------------------------|
| 1      | Vriddhi Software Maintenance Charges |
| 2      | Website Maintenance invoice          |
| 3      | College Website Homepage Screenshot  |
|        | Digital Library Home page Screenshot |

#### Vriddhi Library Homepage