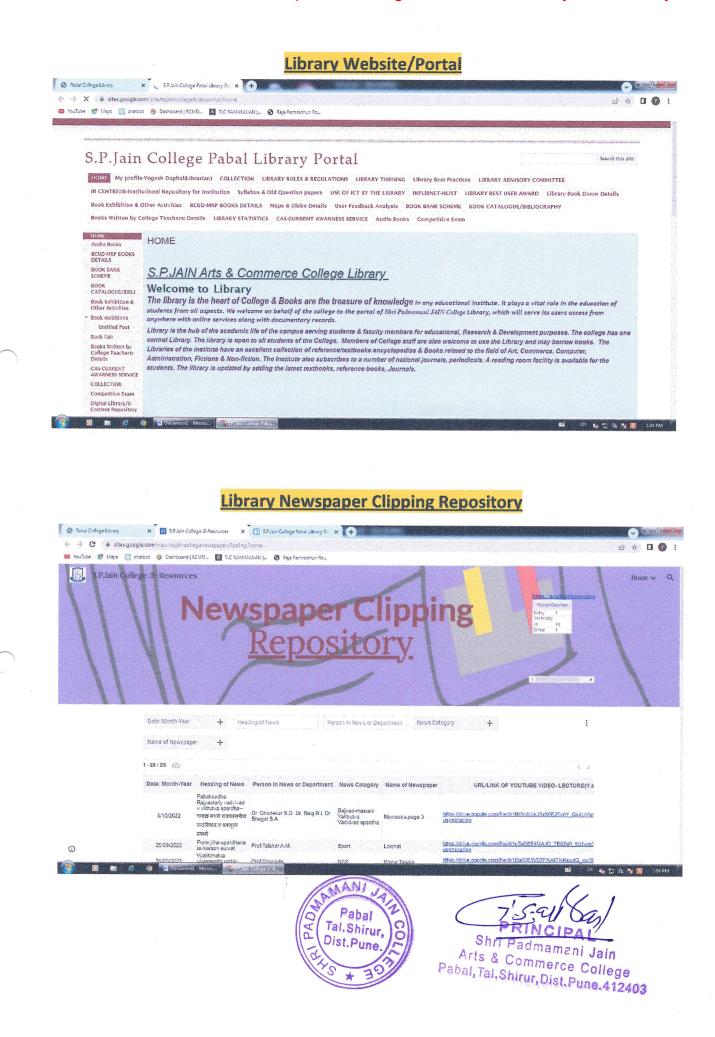

#### 6.2.2. QnM

Implementation of e-governance in areas of operation 1. Administration 2. Finance and Accounts 3. Student Admission and Support

4. Examination

| Sr.No. | List of Documents                    |
|--------|--------------------------------------|
| 1      | Vriddhi Software Maintenance Charges |
| 2      | Website Maintenance invoice          |
| 3      | College Website Homepage Screenshot  |
|        | Digital Library Home page Screenshot |