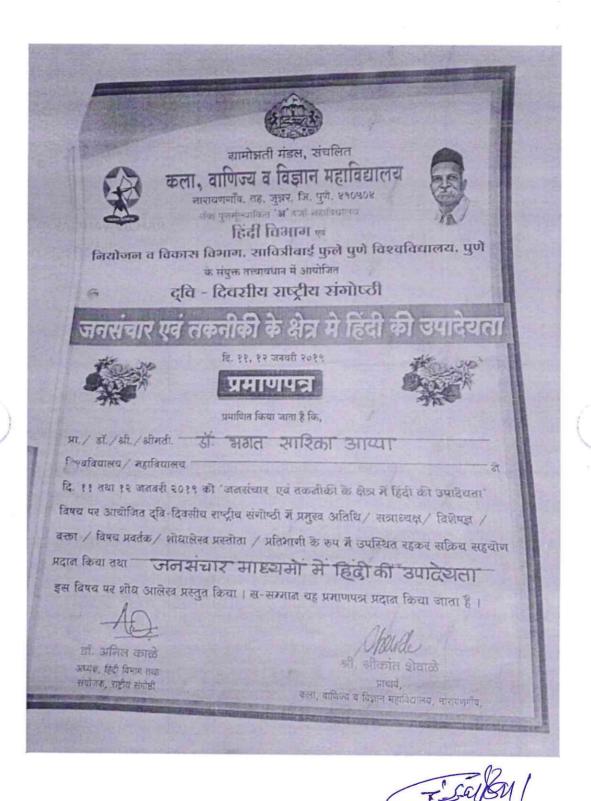

| श्री पद्ममणि जैन महाविद्यालय,<br>पाबळ. ता. शिरूर, जि. पुणे.<br>* खर्चाची पावती *        | , पाबळ.             |
|-----------------------------------------------------------------------------------------|---------------------|
| पावती नं :                                                                              | दिनांक: 7/1 / 9-0/8 |
| तपशील                                                                                   | रुपये               |
| 91. RG - QN-S-<br>415A3 916A AMAY<br>4-5-January 2019                                   | 506/-               |
| अक्षरी रूपये                                                                            | - J                 |
| चेक नंबर :  Pabal Tal.Shirur, O Dist.Pune.  Shri Padmamani Jain Arts & Commerce College |                     |