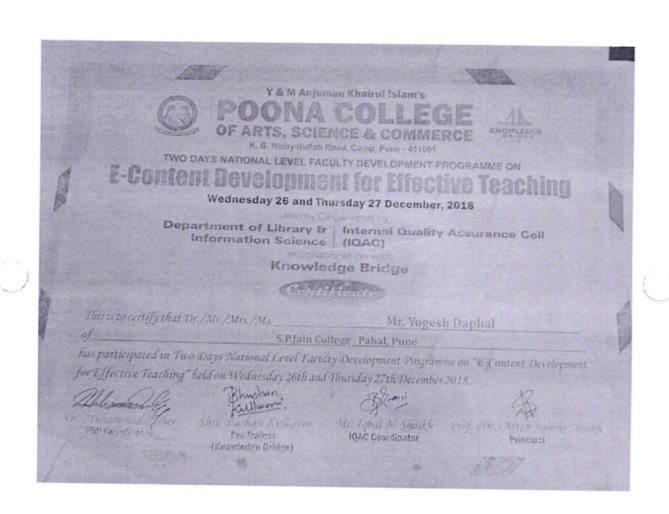

Co-ordinator

r. Jadhav



# SHRI SHAHU MANDIR MAHAVIDYALAYA A.B.M.S. Parishad's

Parvati, Pune - 411009 [ Accredited by NAAC with 'A' Grade (Third Cycle) ]

National Level Seminar on

Institutionalization of LQ.A.C. & new NAAC guidelines for Arts, Science & Commerce Colleges"

January 18-19, 2019

This is to certify that Prof. / Mrs. / Dr. Bhawari Hanumant Laxman

of

participated as a Resource Person / Chairperson / Delegate in the National Level Seminar on Savitribai Phule Pune University, Pune, and Internal Quality Assurance Cell Shri Shahu Mandir "Institutionalization of I.Q.A.C. & new NAAC guidelines for Arts, Science & Commerce Colleges" sponsored by Mahavidyalaya, Pune-09. held on 18th & 19th of January, 2019. Shri padmamani Jain college, Pabal

Dr. Shobha Ingawale Principal







Shri Padmameni Jain Arts & Commerce College Pabal, Tal. Shirur, Dist. Pune. 412403

6 of 7

You



You @ VAIBHAV VICHAR today at 12:57 pm

















Shri Padmameni Jain Arts & Commerce College Pabal, Tal. Shirur, Dist. Pune. 412403

2 of 7



K. B. Hidayatullah Road, Camp, Pune - 411001.

TWO DAYS NATIONAL LEVEL FACULTY DEVELOPMENT PROGRAMME ON Prient Development for Effective .

Department of Library & Internal Quality Assurance (10AC) Wednesday 26 and Thursday 27 December, 2018 Jointly Organized by

Knowledge Bridge

fis is to certify that Or./Mrs./Ms.\_

Mr. Yogesh Daphal

fias participated in Two Days National Level Faculty Development Programme on "E-Co for Effective Teaching" held on Wednesday 26th and Thursday 27th December 2018.

Shuchern Dr. Muhammad 2 DP Costdiesty

Shri.