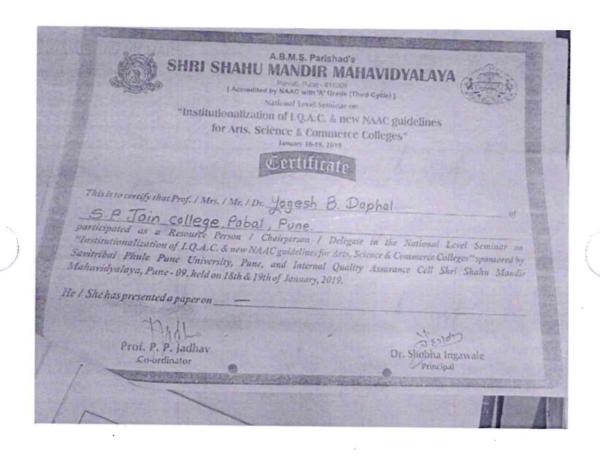

6.3.2.1

Number of teachers provided with financial support to attend conferences/workshop and towards membership fee of professional bodies during the last five years

| 2017-18 | 2018-19 | 2019-20 | 2020-21 | 2021-22 |
|---------|---------|---------|---------|---------|
| 02      | 06      | 00      | 00      | 00      |