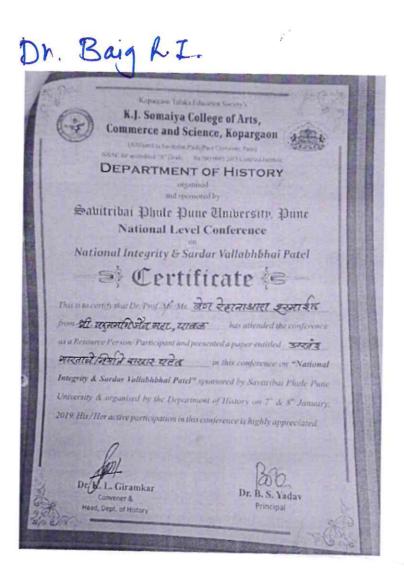

You @ VAIBHAV VICHAR today at 12:57 pm

| Dr. Baig R.I.                                                                                                                        | has attended the conference   |
|--------------------------------------------------------------------------------------------------------------------------------------|-------------------------------|
| Kopargaon Taluka Educati K.J. Somaiya College Of Arts, Co Mohanirajnagar, Kopargaon, Dist. A' nagar Pi University / State / National | on Society's                  |
| NO. 419  RECEIPT  Name of the Delegate: Prof. Gore P.D.                                                                              | Date :07/ 01/2019             |
| College: S. S. Dhandhere college The Sum Of Rupees: 800                                                                              | It fune                       |
| on account of Registration Fee for Seminar / Conf<br>by Cash/Cheque/DD: Cash                                                         | erance / Workshop / Symposium |
| Receiver's Sign.                                                                                                                     | Principal                     |