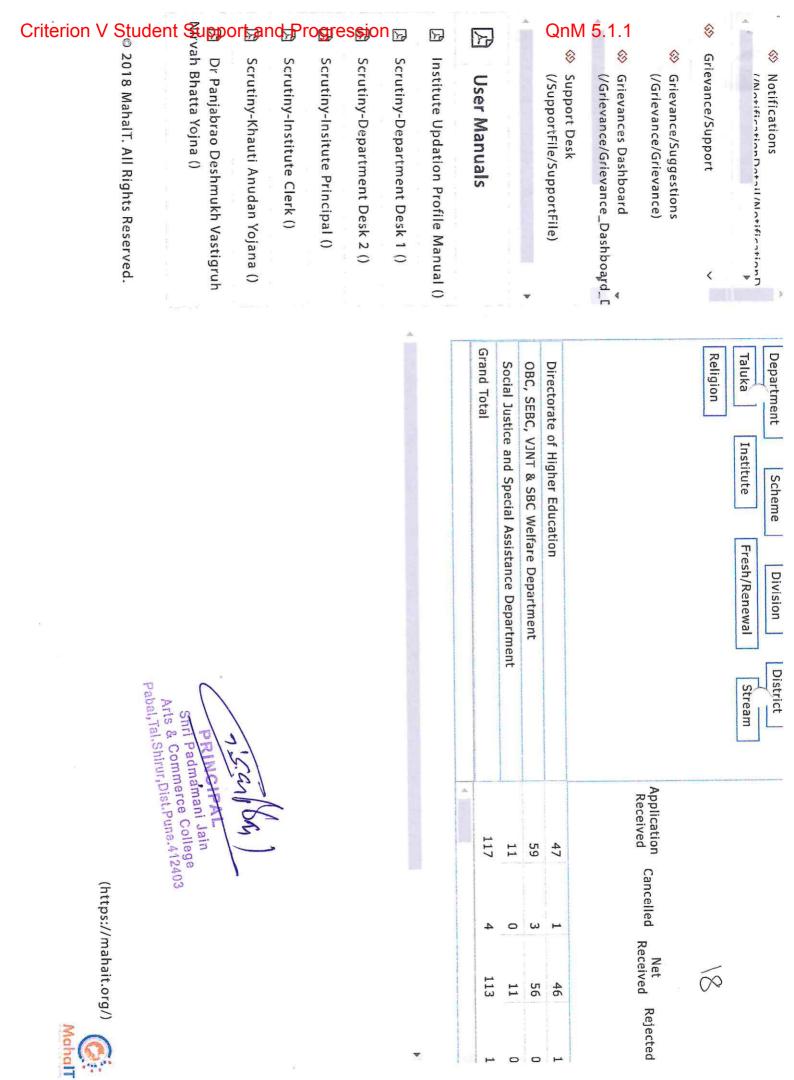

# Certificate

This is to certify that our college has got the scholarship in the Academic Year 2019-2020. The details are as follows.

| Year  | Name of the scheme                                                         |                    | dents benefited by<br>theme and amount | Number of students<br>benefited by the<br>institution's schemes<br>and amount |
|-------|----------------------------------------------------------------------------|--------------------|----------------------------------------|-------------------------------------------------------------------------------|
|       |                                                                            | Number of students | Amount                                 | Amount                                                                        |
| #21   | Government of India Post-Matric Scholarship to SC Students                 | 11                 | 80655                                  | 2915                                                                          |
| 2019- | Post Matric Scholarship Scheme (Government Of India ) to ST Students       | Nil                | Nil                                    | Nil                                                                           |
| 20    | Post Matric Scholarship to OBC Students                                    | 48                 | 204780                                 | 260                                                                           |
|       | Post Matric Scholarship to VJNT Students                                   | 7                  | 31889                                  | 2564                                                                          |
|       | Rajarshi Chhatrapati Shahu Maharaj Shikshan Shulkh<br>Shishyavrutti Scheme | 47                 | 21200                                  | 73200                                                                         |
|       |                                                                            | 113                | 338524                                 | 78939                                                                         |
|       | Total                                                                      |                    |                                        |                                                                               |

The above mentioned amount was distributed to the concerned students.

Principal

Criterion V Student Support and Progression Prasarak Mandal's PalaM 5.1.1

Shri Padmamani Jain Arts & Commerce College, Pabal

## 2019-20

| Name of the scheme                                                         |                    | dents benefited by<br>heme and amount | Number of students<br>benefited by the<br>institution's schemes<br>and amount |
|----------------------------------------------------------------------------|--------------------|---------------------------------------|-------------------------------------------------------------------------------|
| *                                                                          | Number of students | Amount                                | Amount                                                                        |
| Government of India Post-Matric Scholarship to SC Students                 | 11                 | 80655                                 | 2915                                                                          |
| Post Matric Scholarship Scheme (Government Of India ) to ST Students       | Nil                | Nil                                   | Nil                                                                           |
| Post Matric Scholarship to OBC Students                                    | 48                 | 204780                                | 260                                                                           |
| Post Matric Scholarship to VJNT Students                                   | 7                  | 31889                                 | 2564                                                                          |
| Rajarshi Chhatrapati Shahu Maharaj Shikshan Shulkh<br>Shishyavrutti Scheme | 47                 | 21200                                 | 73200                                                                         |
| Total                                                                      | 113                | 338524                                | 78939                                                                         |