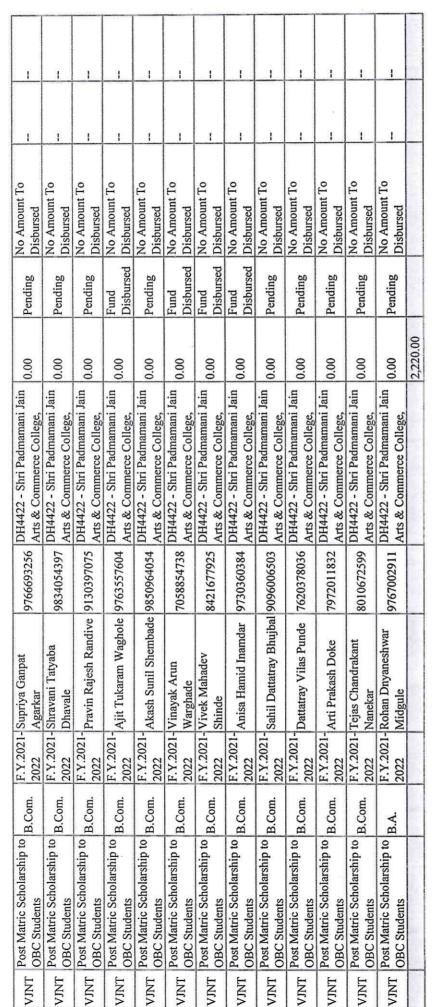

# Certificate

This is to certify that our college has got the scholarship in the Academic Year 2021-2022. The details are as follows

| Name of the scheme                                                             |                    | dents benefited by<br>cheme and amount | Number of students<br>benefited by the<br>institution's schemes<br>and amount |  |
|--------------------------------------------------------------------------------|--------------------|----------------------------------------|-------------------------------------------------------------------------------|--|
|                                                                                | Number of students | Amount                                 | Amount                                                                        |  |
| Government of India Post-Matric Scholarship to SC Students                     | 8                  | 18742                                  | 732                                                                           |  |
| Post Matric Scholarship Scheme (Government Of India ) ST Tribal Dev. Deprtment | 2                  | 7960                                   | 2480                                                                          |  |
| Post Matric Scholarship to OBC Students                                        | 30                 | 106825                                 | 2620                                                                          |  |
| Post Matric Scholarship to VJNT Students                                       | 4                  | 24885                                  | 425                                                                           |  |
| Tution Fee and Examination fee Freeship                                        | Nil                | Nil                                    | Nil                                                                           |  |
| Rajarshi Chhatrapati Shahu Maharaj Shikshan Shulkh<br>Shishyavrutti Scheme     | 47                 | 33600                                  | 67660                                                                         |  |
| Total                                                                          | 91                 | 192012                                 | 73917                                                                         |  |

The above mentioned amount was distributed to the concerned students.

Principal

Criterion V Student Support and Progressionan Prasarak Mandal's Only 5.1.1

Shri Padmamani Jain Arts & Commerce College, Pabal