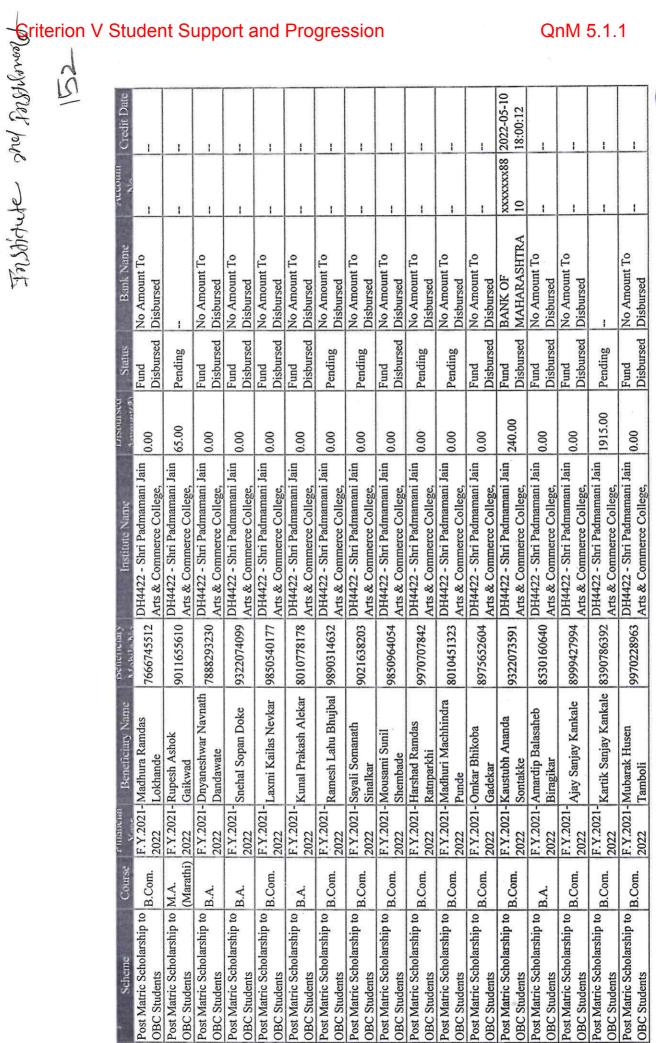

# Certificate

This is to certify that our college has got the scholarship in the Academic Year 2021-2022. The details are as follows

| Name of the scheme                                                             |                    | dents benefited by<br>cheme and amount | Number of students<br>benefited by the<br>institution's schemes<br>and amount |  |
|--------------------------------------------------------------------------------|--------------------|----------------------------------------|-------------------------------------------------------------------------------|--|
|                                                                                | Number of students | Amount                                 | Amount                                                                        |  |
| Government of India Post-Matric Scholarship to SC Students                     | 8                  | 18742                                  | 732                                                                           |  |
| Post Matric Scholarship Scheme (Government Of India ) ST Tribal Dev. Deprtment | 2                  | 7960                                   | 2480                                                                          |  |
| Post Matric Scholarship to OBC Students                                        | 30                 | 106825                                 | 2620                                                                          |  |
| Post Matric Scholarship to VJNT Students                                       | 4                  | 24885                                  | 425                                                                           |  |
| Tution Fee and Examination fee Freeship                                        | Nil                | Nil                                    | Nil                                                                           |  |
| Rajarshi Chhatrapati Shahu Maharaj Shikshan Shulkh<br>Shishyavrutti Scheme     | 47                 | 33600                                  | 67660                                                                         |  |
| Total                                                                          | 91                 | 192012                                 | 73917                                                                         |  |

The above mentioned amount was distributed to the concerned students.

Principal

Criterion V Student Support and Progressionan Prasarak Mandal's Only 5.1.1

Shri Padmamani Jain Arts & Commerce College, Pabal