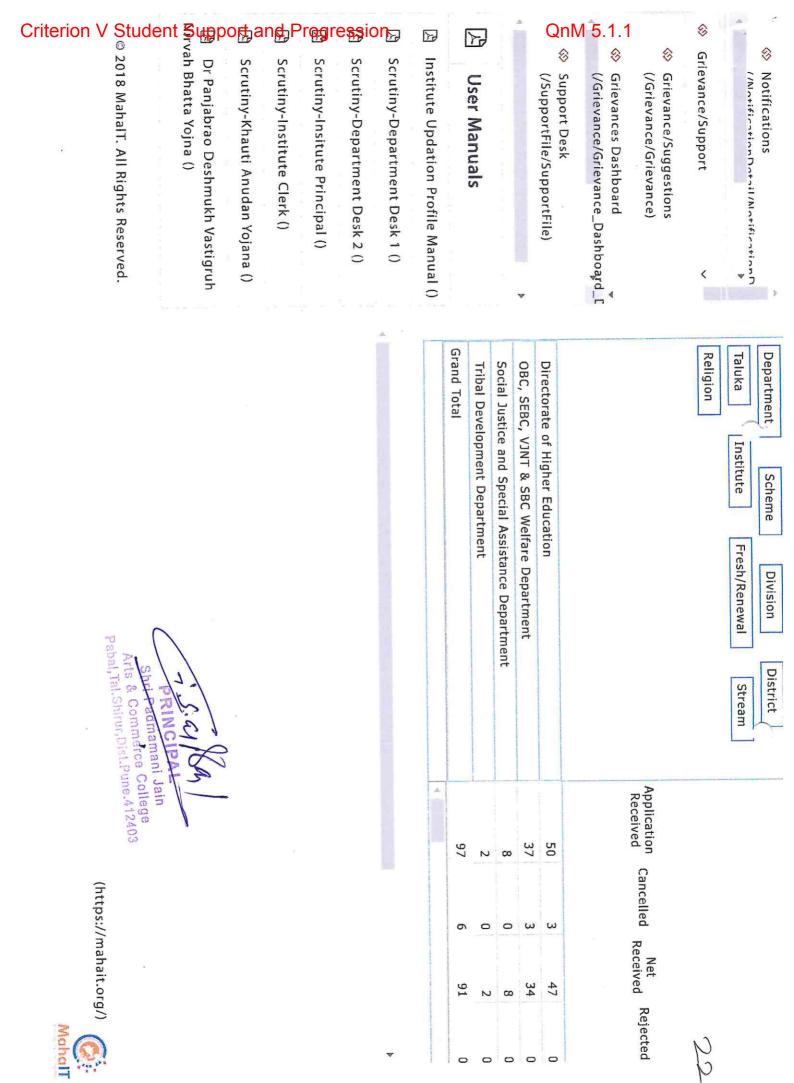

# Certificate

This is to certify that our college has got the scholarship in the Academic Year 2021-2022. The details are as follows

| Name of the scheme                                                             |                    | dents benefited by<br>cheme and amount | Number of students<br>benefited by the<br>institution's schemes<br>and amount |  |
|--------------------------------------------------------------------------------|--------------------|----------------------------------------|-------------------------------------------------------------------------------|--|
|                                                                                | Number of students | Amount                                 | Amount                                                                        |  |
| Government of India Post-Matric Scholarship to SC Students                     | 8                  | 18742                                  | 732                                                                           |  |
| Post Matric Scholarship Scheme (Government Of India ) ST Tribal Dev. Deprtment | 2                  | 7960                                   | 2480                                                                          |  |
| Post Matric Scholarship to OBC Students                                        | 30                 | 106825                                 | 2620                                                                          |  |
| Post Matric Scholarship to VJNT Students                                       | 4                  | 24885                                  | 425                                                                           |  |
| Tution Fee and Examination fee Freeship                                        | Nil                | Nil                                    | Nil                                                                           |  |
| Rajarshi Chhatrapati Shahu Maharaj Shikshan Shulkh<br>Shishyavrutti Scheme     | 47                 | 33600                                  | 67660                                                                         |  |
| Total                                                                          | 91                 | 192012                                 | 73917                                                                         |  |

The above mentioned amount was distributed to the concerned students.

Principal

Criterion V Student Support and Progressionan Prasarak Mandal's Only 5.1.1

Shri Padmamani Jain Arts & Commerce College, Pabal

#### 2021-22

| Number of stu<br>government so | idents benefited by<br>cheme and amount  | Number of students<br>benefited by the<br>institution's schemes<br>and amount                                                                                                         |
|--------------------------------|------------------------------------------|---------------------------------------------------------------------------------------------------------------------------------------------------------------------------------------|
| Number of students             | Amount                                   | Amount                                                                                                                                                                                |
| 8                              | 18742                                    |                                                                                                                                                                                       |
| 2                              | 7960                                     | 732                                                                                                                                                                                   |
| 20                             |                                          | 2480                                                                                                                                                                                  |
|                                | 200000000000000000000000000000000000000  | 2620                                                                                                                                                                                  |
|                                | 24885                                    | 425                                                                                                                                                                                   |
| Nil                            | Nil                                      | Nil                                                                                                                                                                                   |
| 47                             | 33600                                    | 67660                                                                                                                                                                                 |
| 91                             | 192012                                   | 73917                                                                                                                                                                                 |
|                                | Number of students  8  2  30  4  Nil  47 | students         Amount           8         18742           2         7960           30         106825           4         24885           Nil         Nil           47         33600 |