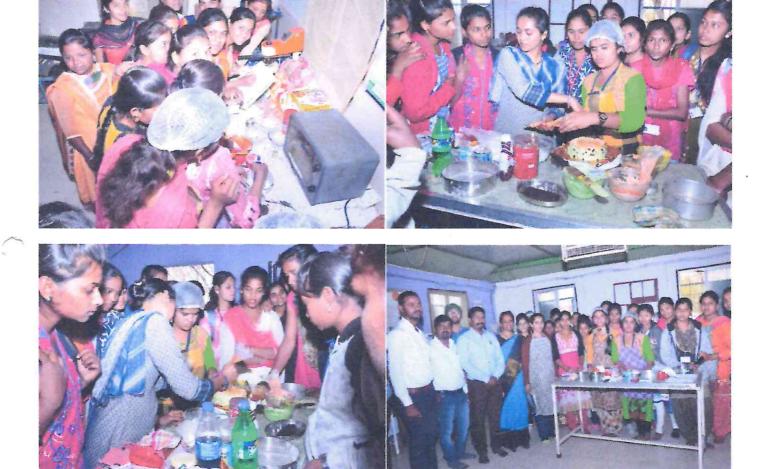

यापाक

HHIM

उदघाटन झाल्यानंतर कार्यशाळेत सहभागी असलेल्या महाविद्यालयातील महाविद्यालयातील सर्व इतर विद्यार्थ्याना महाविद्यालयाच्या कॅटिनमध्ये नाष्टा व चहाची सोई करण्यात आली. त्यानंतर सर्व विद्यार्थ्यांना वही, पेन, फोल्डर असे किट देण्यात आले व सर्व विद्यार्थी विज्ञान आश्रमात रवाना झाले. विज्ञान आश्रमात पोहचल्यानंतर ॲडवान्स फेब्रीकेशन साठी विद्यार्थ्यांची दोन गटामध्ये विभागनी करण्यात आली. त्यांना प्रथमतः कॉम्प्टर लॅब मध्ये कॅम्प्टर वरती कु. कोमल शंभुदास हिने माहिती देऊन थ्रीडी डिझाईन कसे करोवयाचे याची माहिती दिली व विद्याथ्यांकडून करुन घेतली त्यानंतर त्यांना वर्कशॉप मध्ये नेऊन प्रत्यक्ष मशिनव्दारे थ्रीडी कटींग कशी करावयाची ते मा. श्री विशाल जगताप यांनी सांगितले व विद्यार्थ्यां कडून करुन घेतले. फूड प्रोसेसिंग साठी विद्यार्थ्यां ची चार गटात विभागणी केली. त्यानंतर प्रत्येक गटाला केकचे विविध प्रकार ते बनवण्यासबंधी लागणारी सामग्री व बनवण्याची कृती याची माहिती सौ. रश्मी हवालदार यांनी दिली. त्यांनतर प्रत्यक्ष केक बनवण्यात आले त्यामध्ये Basic Sponge-1. Vanila and 2.Chocolate दहे केक बनवण्यात आले तर Advance Cake मध्ये Black Forest, Marble Cake, Doll Cake, Two tier wedding Cake, Chocolate Truffcle Cake, Mirror Glaze Cake, Gel Carving Cake, Photo Cake and Tall Edge Cake, इ. बनवण्यात आले. सर्व विद्यार्थ्यांना दुपारी 1:30 ते 2:00 या वेळेमध्ये जेवन देण्यात आले.

महाविद्यालयातील विद्यार्थीनी कार्यशाळेमध्ये केक बनवण्याचे प्रशिक्षण घेताना....

प्रमुख विद्यार्थी विकास मंडळ श्री पद्माण जैन कला व वाणिज्य श्री पद्मालय पांचळ, ता. शिस,

PRINCIPAL
Shri Padmamani Jain College.
Pabal, Tal. Shirur, Dist. Punc