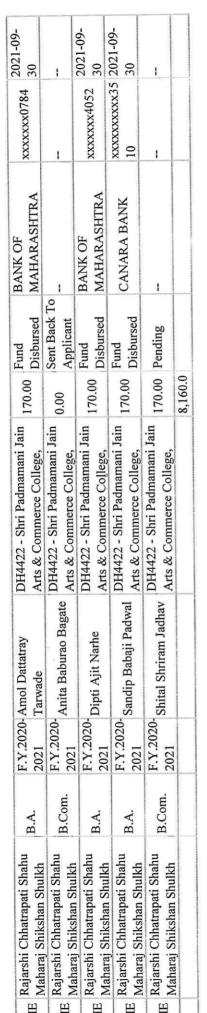

2020-21

| Name of the scheme                                                            | Number of stude<br>government sche |        | Number of students<br>benefited by the<br>institution's schemes<br>and amount |
|-------------------------------------------------------------------------------|------------------------------------|--------|-------------------------------------------------------------------------------|
|                                                                               | Number of students                 | Amount | Amount                                                                        |
| Government of India Post-Matric Scholarship SC Students                       | 12                                 | 74860  | 690                                                                           |
| Post Matric Scholarship Scheme (Government Of India ) Tribal Devlopment Dept. | 1                                  | 4965   | - 0                                                                           |
| Post Matric Scholarship to OBC Students                                       | 40                                 | 170845 | 130                                                                           |
| Post Matric Scholarship to VJNT Students                                      | 9                                  | 32870  | 2570                                                                          |
| Rajarshi Chhatrapati Shahu Maharaj Shikshan Shulkh<br>Shishyavrutti Scheme    | 38                                 | 16320  | 52400                                                                         |
| State Government Open Merit Scholarship                                       |                                    |        |                                                                               |
| Tution Fee and Examination fee to OBC student Freeship                        |                                    |        |                                                                               |
| Total                                                                         | 100                                | 299860 | 55790                                                                         |