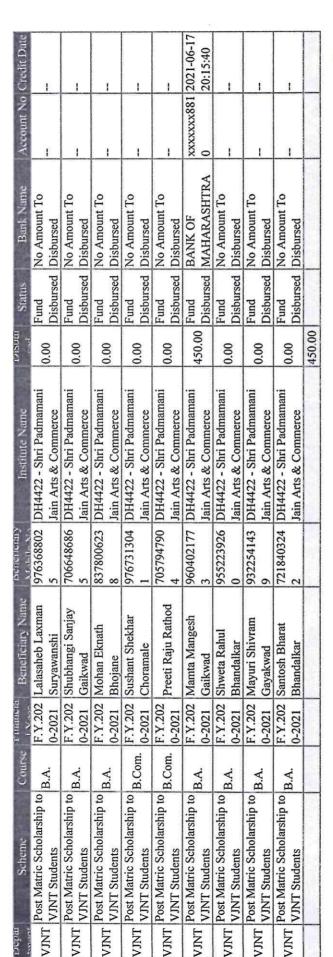

### Certificate

This is to certify that our college has got the scholarship in the Academic Year 2020-2021. The details are as follows

| Name of the scheme                                                            |                    | dents benefited by<br>heme and amount | Number of students<br>benefited by the<br>institution's schemes<br>and amount |
|-------------------------------------------------------------------------------|--------------------|---------------------------------------|-------------------------------------------------------------------------------|
|                                                                               | Number of students | Amount                                | Amount                                                                        |
| Government of India Post-Matric Scholarship SC Students                       | 12                 | 74860                                 | 690                                                                           |
| Post Matric Scholarship Scheme (Government Of India ) Tribal Devlopment Dept. | 1                  | 4965                                  | 0                                                                             |
| Post Matric Scholarship to OBC Students                                       | 40                 | 170845                                | 130                                                                           |
| Post Matric Scholarship to VJNT Students                                      | 9                  | 32870                                 | 2570                                                                          |
| Rajarshi Chhatrapati Shahu Maharaj Shikshan Shulkh<br>Shishyavrutti Scheme    | 38                 | 16320                                 | 52400                                                                         |
| State Government Open Merit Scholarship                                       |                    | ži                                    |                                                                               |
| Tution Fee and Examination fee to OBC student Freeship                        |                    |                                       |                                                                               |
| Total                                                                         | 100                | 299860                                | 55790                                                                         |

The above mentioned amount was distributed to the concerned students.

Principal !

Shill Padmamani Jain Arts & Commerce College

Pabal, Tal. Shirur, Dist. Pune. 412403

Criterion V Student Support and Progression

2020-21

| Name of the scheme                                                            | Number of stude<br>government sche |        | Number of students<br>benefited by the<br>institution's schemes<br>and amount |
|-------------------------------------------------------------------------------|------------------------------------|--------|-------------------------------------------------------------------------------|
|                                                                               | Number of students                 | Amount | Amount                                                                        |
| Government of India Post-Matric Scholarship SC Students                       | 12                                 | 74860  | 690                                                                           |
| Post Matric Scholarship Scheme (Government Of India ) Tribal Devlopment Dept. | 1                                  | 4965   | - 0                                                                           |
| Post Matric Scholarship to OBC Students                                       | 40                                 | 170845 | 130                                                                           |
| Post Matric Scholarship to VJNT Students                                      | 9                                  | 32870  | 2570                                                                          |
| Rajarshi Chhatrapati Shahu Maharaj Shikshan Shulkh<br>Shishyavrutti Scheme    | 38                                 | 16320  | 52400                                                                         |
| State Government Open Merit Scholarship                                       |                                    |        |                                                                               |
| Tution Fee and Examination fee to OBC student Freeship                        |                                    |        |                                                                               |
| Total                                                                         | 100                                | 299860 | 55790                                                                         |