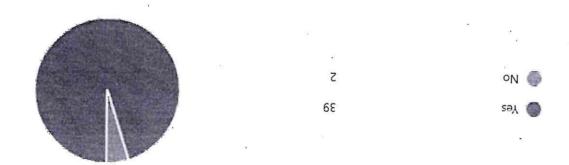

Shri Padmamani Jain Arts and Commerce College, Pabal. Wikipedia and Computer Course Guest Lecture -2018-19

Date :- 11/07/2018

Vigyan Ashram Pabal and Shri Padmamani Jain Arts and Commerce College organized lecture series on Wikipedia and Computer Course. This programmed specifically organized for girls students. It helps to develop the skill of technology in the students. The purpose of this lecture was introduce the new computer courses and typing on Wikipedia. A notice of program was displayed on notice board. The lecture was carried out on 11 July 2018. Harshada Raut and Puja Jadhav mada delivered the lectures to students at college.

These lectures cover the area of opportunities in Wikipedia and computer course as carrier of girl's students. Total 117 students attendance these lecture. This programmed was conducted under the guidance and support of Principal Dr.Ghodekar S.D. The valued support from teaching and non-teaching staff involved in program helped to conduct the programmed successfully.