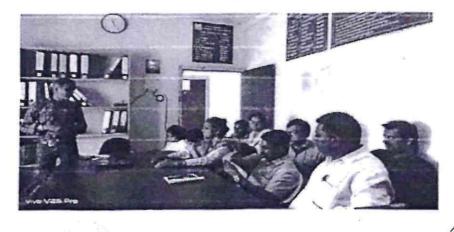

Shri Padmamani Jain Arts and Commerce College, Pabal. Wikipedia and Computer Course Guest Lecture -2018-19

Date :- 11/07/2018

Vigyan Ashram Pabal and Shri Padmamani Jain Arts and Commerce College organized lecture series on Wikipedia and Computer Course. This programmed specifically organized for girls students. It helps to develop the skill of technology in the students. The purpose of this lecture was introduce the new computer courses and typing on Wikipedia. A notice of program was displayed on notice board. The lecture was carried out on 11 July 2018. Harshada Raut and Puja Jadhav mada delivered the lectures to students at college.

These lectures cover the area of opportunities in Wikipedia and computer course as carrier of girl's students. Total 117 students attendance these lecture. This programmed was conducted under the guidance and support of Principal Dr.Ghodekar S.D. The valued support from teaching and non-teaching staff involved in program helped to conduct the programmed successfully.