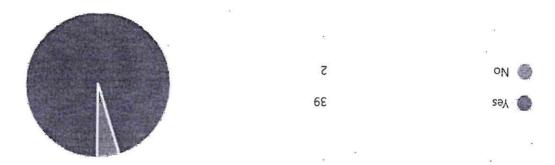

Shri Padmamani Jain Arts and Commerce College, Pabal. Wikipedia and Computer Course Guest Lecture -2018-19

Date :- 11/07/2018

Vigyan Ashram Pabal and Shri Padmamani Jain Arts and Commerce College organized lecture series on Wikipedia and Computer Course. This programmed specifically organized for girls students. It helps to develop the skill of technology in the students. The purpose of this lecture was introduce the new computer courses and typing on Wikipedia. A notice of program was displayed on notice board. The lecture was carried out on 11 July 2018. Harshada Raut and Puja Jadhav mada delivered the lectures to students at college.

These lectures cover the area of opportunities in Wikipedia and computer course as carrier of girl's students. Total 117 students attendance these lecture. This programmed was conducted under the guidance and support of Principal Dr.Ghodekar S.D. The valued support from teaching and non-teaching staff involved in program helped to conduct the programmed successfully.